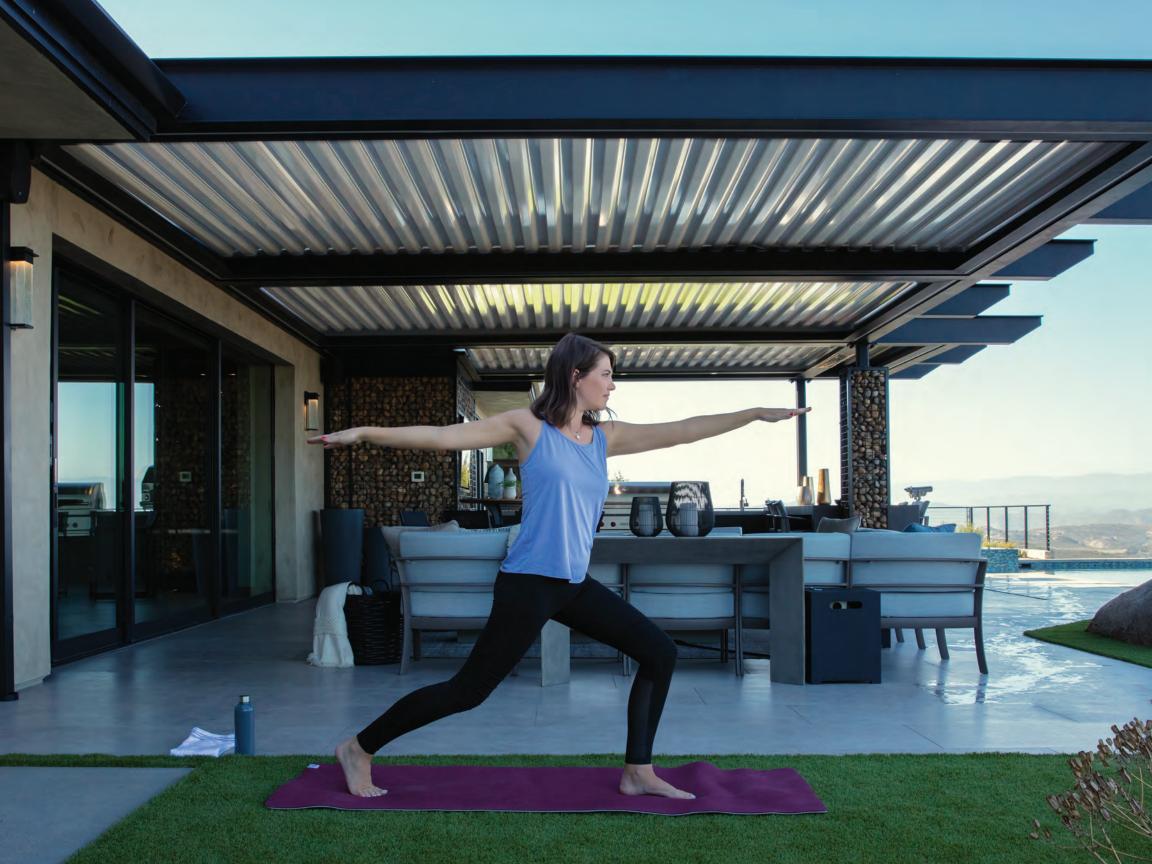

# **Skyview Pergolas Let the Sun Shine In**

Outdoor Elements Skyview Pergolas make a design statement in your outdoor living space, bringing a sense of modern style to your outdoor relaxation and entertainment. Imagine your backyard as an inviting retreat to lounge by the pool, practice yoga outside, or invite friends and family for cocktails under the stars. A Skyview Pergola expands the indoor/outdoor living possibilities for your home or business, making your space feel open, rejuvenating, and connected to nature.

- Luxury and Quality: Enjoy all the luxury, quality, and durability of our Signature line with the added benefit of natural simplicity.
- Enhanced Shade and Cooling: The Skyview can be adapted with a series of different sized beams or with our 3x3 fixed lattices to allow a consistent amount of shade and light in while significantly reducing heat and making your outdoor space more comfortable.
- **No Motor:** Simple and maintenance-free design with no motor or automated adjustments needed.