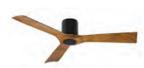

**Aviator 54"** 3 Blade Indoor/Outdoor Smart Flush Mount Ceiling Fan. Color: Distressed Koa with matte black finish

**Aviator 54"** 1-Light Ceiling Fan LED Light Accessory Kit.
Color: Distressed Koa with matte black finish