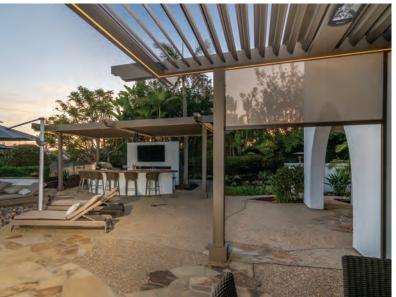

# **Skyview Pergolas Let the Sun Shine In**

Outdoor Elements Skyview Pergolas make a design statement in your outdoor living space, bringing a sense of modern style to your outdoor relaxation and entertainment. Imagine your backyard as an inviting retreat to lounge by the pool, practice yoga outside, or invite friends and family for cocktails under the stars. A Skyview Pergola expands the indoor/outdoor living possibilities for your home or business, making your space feel open, rejuvenating, and connected to nature.

- Luxury and Quality: Enjoy all the luxury, quality, and durability of our Signature line with the added benefit of natural simplicity.
- Enhanced Shade and Cooling: The Skyview can be adapted with a series of different sized beams or with our 3x3 fixed lattices to allow a consistent amount of shade and light in while significantly reducing heat and making your outdoor space more comfortable.
- **No Motor:** Simple and maintenance-free design with no motor or automated adjustments needed.