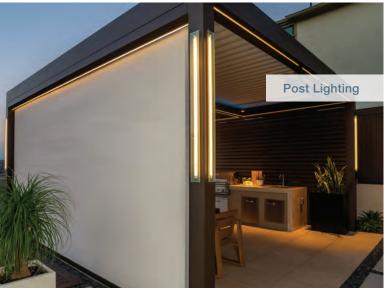

# **Innovative Pergola Lighting Systems**

Our patented integrated pergola lighting systems combine cutting-edge innovation with industry-leading quality to bring any Outdoor Elements pergola to life. Customizable, energy-efficient, and built to last, our lighting systems elevate the design of your custom patio.

### **Comprehensive Control Features:**

- Louvers: Open or close for optimal sunlight and protection.
- Scheduling: Schedule louvers and lighting to match your routine.
- Integrated LED Lighting Channel: Control the intensity of lighting, from bright to dim.
- RGB Color Spectrum: Adjust the color of your lighting to fit any mood or occasion.
- **LED Post Lighting:** Add ambiance to your outdoor space.
- Recessed LED Lighting: Seamlessly integrated for a clean, modern look.