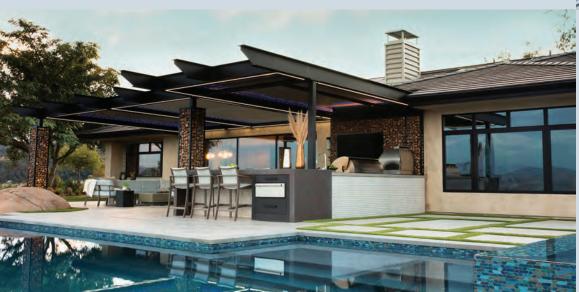

# Our innovative louvered roof systems elevate the outdoor experience for your home or business.

Outdoor Elements luxury pergola systems transform your outdoor space into a comfortable and stylish environment in every season and in all types of weather. With a custom designed louvered roof system, you can expand the interior of your home or business, establishing a seamless connection to your natural surroundings.

We've carefully designed our custom engineered louvered roof systems for a variety of purposes: Our classic Signature Louvered Roof with customizable zones, the Solace Louvered Pergola with elegant tongue and groove louvers, and the dramatic Skypeak Pergola all instantly adjust to sun, rain, and wind with a state-of-the-art smart control system. The Skyview and Serenity Pergola systems offer partial to full shade with the same innovative concept and the simplicity of no motors. Each design can be combined to create zones that are perfectly attuned to your outdoor space.

At home, imagine the allure of an inviting retreat for barbecues, pool parties, quiet meditation, meetings, or just for some relaxing "you time." For your business, visualize how you can maximize your investment, increase your profits, and build client loyalty. Our luxury louvered roof systems take your outdoor space to a whole new level!