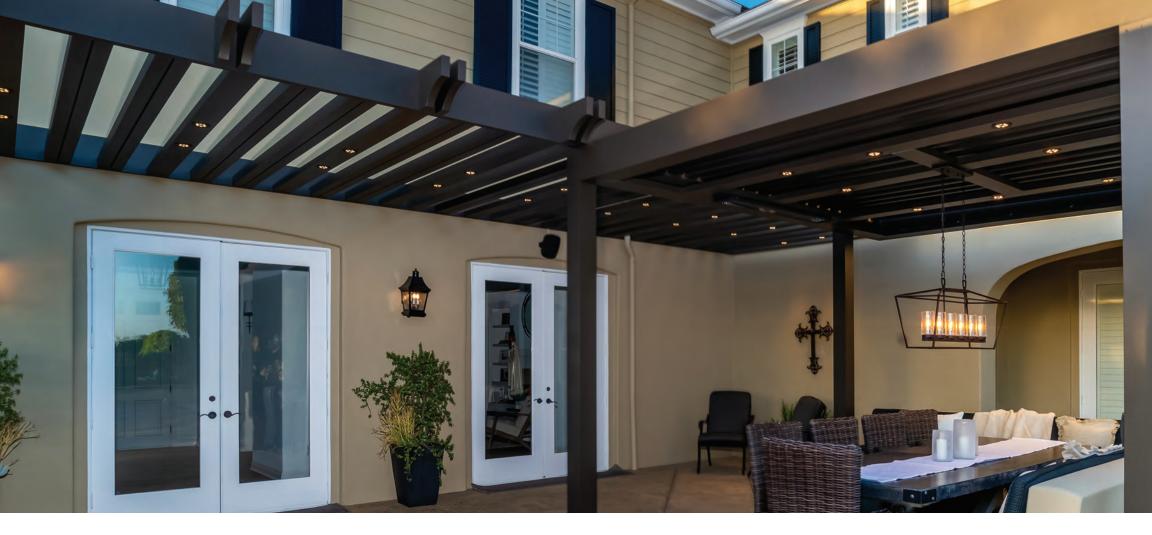

# **Signature Louvered Roofs Transform Your Outdoor Space**

Imagine relaxing and entertaining in your own backyard or welcoming new clients into your space in any weather, with a louvered roof designed with the highest levels of style and engineering. An Outdoor Elements Signature Louvered Roof will change the way you experience your home or commercial space.

Our classic Signature louvered roofs are crafted with 8-inch louvers that open and close as desired to protect your patio or deck from rain, wind, and sunlight. The louvers can be easily rotated, making them simple to adjust to keep your outdoor area safe, cool or warm, and dry in any weather.

- **Versatile Coverage:** Single louvered patio covers are available up to a 12' width by a 22'2" length a total of 264 Sq. Ft.. Multiple louvered patio covers can be linked together for larger spaces or to meet unique design needs.
- Customizable Design: Custom modules are available for virtually any size or shape, allowing you to personalize your louvered roof design with corbels, post wraps, and cantilever upgrade options.
- **Integrated Lighting:** Patented integrated LED lighting is available in various colors, including LED post lights and recessed LED lights, for a beautifully illuminated outdoor space.
- Smart Control Options: Can be controlled using any smart device with our state-of-the-art app or our proprietary handheld remote control for convenience.