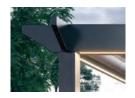

- **Elegant and modern design:** The flat bottom design echoes the look of a tongue and groove ceiling, offering a sophisticated, aesthetically pleasing appearance.
- **Expanded coverage:** With our upgraded louver, covers up to 346 sq. ft. in a single zone and streamline your investment with a cleaner, more refined look. The Solace is our largest single zone system.
- **Dual wall construction:** 10-inch louvers combine an upper wall with a small radius for moisture to run off and a lower flat-wall surface with a separation of 2", creating an air barrier as an insulation barrier.

- Engineered to withstand up to 70 lb. snow load & 160 Mile Per Hour Winds: The Solace is built for strength, durable for extreme snow and wind conditions.
- **Smart control options:** Can be controlled using any smart device with our state-of-the-art app, or with our proprietary handheld remote control.