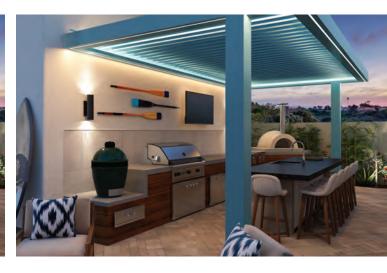

# **Innovative Pergola Lighting Systems**

Our patented integrated pergola lighting systems combine cutting-edge innovation with industry-leading quality to bring any Outdoor Elements pergola to life. Customizable, energy-efficient, and built to last, our lighting systems elevate the design of your custom patio.

### Fully Controllable, With RGB Options Available

All Outdoor Elements lighting options are fully controllable through the Outdoor Elements App. Dim, brighten, or put your space in "party mode" with vibrant colors for a truly immersive ambiance. You can also schedule your lighting to turn off and on at certain times for a hands-free, convenient experience.

Beyond our standard white LED options, we also offer RGB LEDs, which have the ability to change to virtually any color you can imagine. Use the Outdoor Elements App to adjust your outdoor patio cover lighting color in seconds on an intuitive, easy-to-use color wheel.