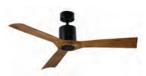

# **Designer Fan Options**

**Aviator 54"** 3 Blade Indoor/Outdoor Smart Flush Mount Ceiling Fan. Color: Weathered Grey with graphite finish

**Aviator 54"** 3 Blade Indoor/Outdoor Smart Flush Mount Ceiling Fan. Color: Matte Black