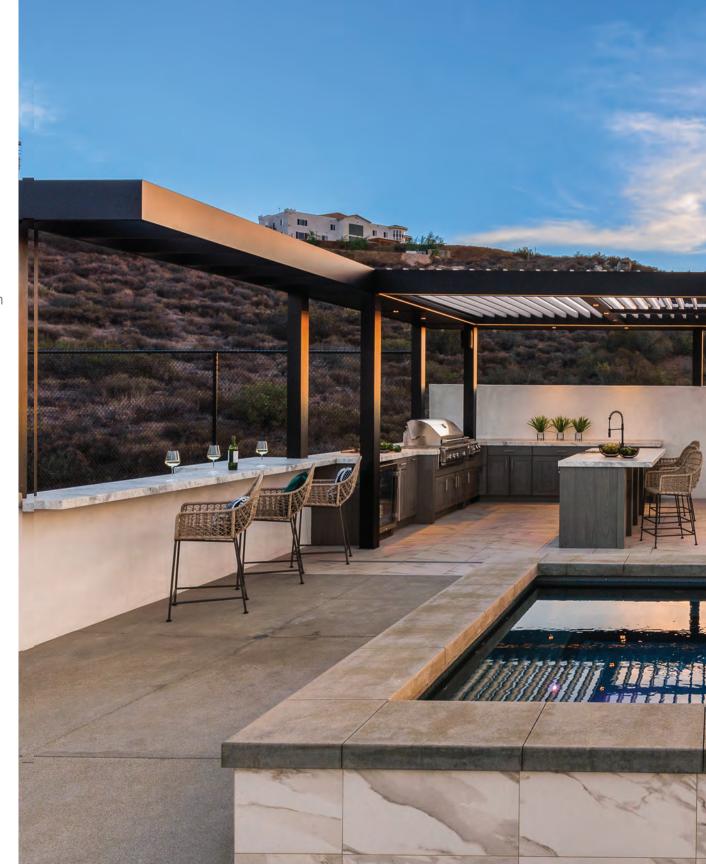

# Solace Louvered Roofs Offer Superior Performance in Any Climate

Outdoor Elements Solace Louvered Roofs are our premier louvered product line. Our exclusive custom design is engineered to provide high performance and resiliency in a multitude of climates from snow and high heat to humidity and wind. The Solace is manufactured with our patent-pending louver, designed with the ability to extend up to15'6" in width, making it one of the largest and most durable louvered pergolas on the market.

When planning for a large outdoor living area with multiple zones like a pool, outdoor kitchen, or entertaining area, Solace Louvered Roofs are an ideal option due to their expanded span capacity.

These roofs enhance your outdoor living experience in any season and climate. In hot and humid weather, the dual wall system acts as a thermal barrier, absorbing heat to keep your surroundings cooler. For cold evenings or snowy climates, the dual wall system acts as an insulator to retain heat.

- **Elegant and modern design:** The flat bottom design echoes the look of a tongue and groove ceiling, offering a sophisticated, aesthetically pleasing appearance.
- **Expanded coverage:** With our upgraded louver, covers up to 346 sq. ft. in a single zone and streamline your investment with a cleaner, more refined look. The Solace is our largest single zone system.
- **Dual wall construction:** 10-inch louvers combine an upper wall with a small radius for moisture to run off and a lower flat-wall surface with a separation of 2", creating an air barrier as an insulation barrier.