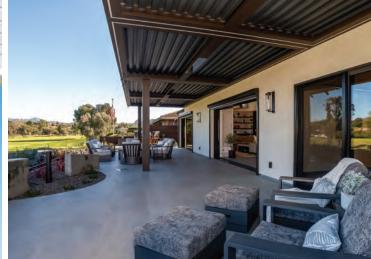

# Solace Louvered Roofs Offer Superior Performance in Any Climate

Outdoor Elements Solace Louvered Roofs are our premier louvered product line. Our exclusive custom design is engineered to provide high performance and resiliency in a multitude of climates from snow and high heat to humidity and wind. The Solace is manufactured with our patent-pending louver, designed with the ability to extend up to15'6" in width, making it one of the largest and most durable louvered pergolas on the market.

When planning for a large outdoor living area with multiple zones like a pool, outdoor kitchen, or entertaining area, Solace Louvered Roofs are an ideal option due to their expanded span capacity.

These roofs enhance your outdoor living experience in any season and climate. In hot and humid weather, the dual wall system acts as a thermal barrier, absorbing heat to keep your surroundings cooler. For cold evenings or snowy climates, the dual wall system acts as an insulator to retain heat.

- **Elegant and modern design:** The flat bottom design echoes the look of a tongue and groove ceiling, offering a sophisticated, aesthetically pleasing appearance.
- **Expanded coverage:** With our upgraded louver, covers up to 346 sq. ft. in a single zone and streamline your investment with a cleaner, more refined look. The Solace is our largest single zone system.
- **Dual wall construction:** 10-inch louvers combine an upper wall with a small radius for moisture to run off and a lower flat-wall surface with a separation of 2", creating an air barrier as an insulation barrier.