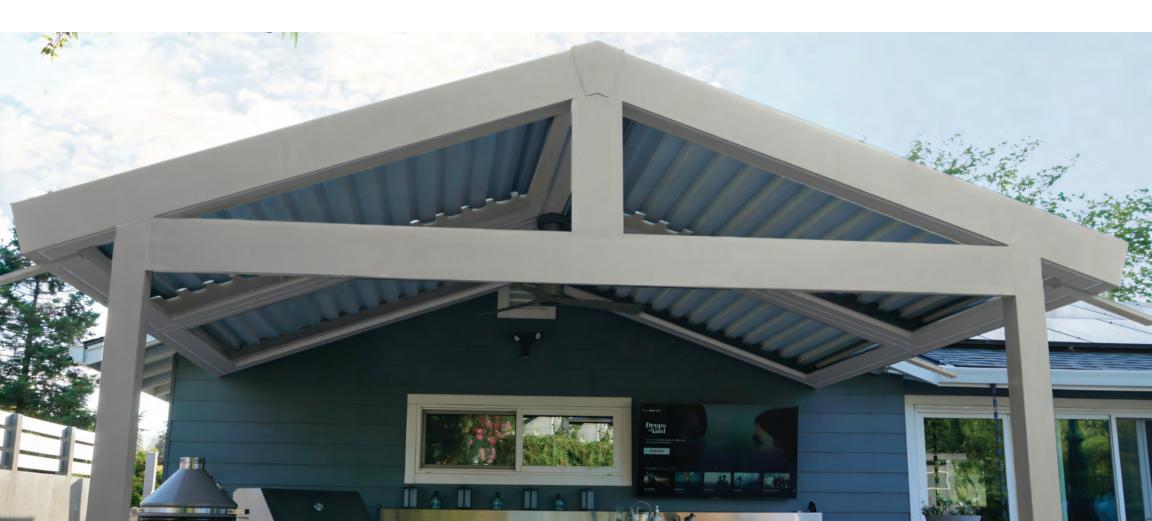

# Solace Louvered Roofs Offer Superior Performance in Any Climate

Outdoor Elements Solace Louvered Roofs are our premier louvered product line. Our exclusive custom design is engineered to provide high performance and resiliency in a multitude of climates from snow and high heat to humidity and wind. The Solace is manufactured with our patent-pending louver, designed with the ability to extend up to15'6" in width, making it one of the largest and most durable louvered pergolas on the market.

When planning for a large outdoor living area with multiple zones like a pool, outdoor kitchen, or entertaining area, Solace Louvered Roofs are an ideal option due to their expanded span capacity.

These roofs enhance your outdoor living experience in any season and climate. In hot and humid weather, the dual wall system acts as a thermal barrier, absorbing heat to keep your surroundings cooler. For cold evenings or snowy climates, the dual wall system acts as an insulator to retain heat.

- **Elegant and modern design:** The flat bottom design echoes the look of a tongue and groove ceiling, offering a sophisticated, aesthetically pleasing appearance.
- **Expanded coverage:** With our upgraded louver, covers up to 346 sq. ft. in a single zone and streamline your investment with a cleaner, more refined look. The Solace is our largest single zone system.
- **Dual wall construction:** 10-inch louvers combine an upper wall with a small radius for moisture to run off and a lower flat-wall surface with a separation of 2", creating an air barrier as an insulation barrier.

- Engineered to withstand up to 70 lb. snow load & 160 Mile Per Hour Winds: The Solace is built for strength, durable for extreme snow and wind conditions.
- **Smart control options:** Can be controlled using any smart device with our state-of-the-art app, or with our proprietary handheld remote control.