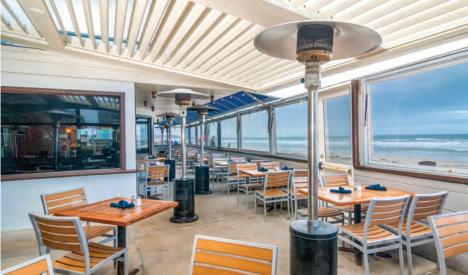

# Protect your investment and maximize profitability with Outdoor Elements' commercial-grade louvered roof systems.

Increase Your Revenue Potential with our louvered roof systems. Guests are drawn to the vibrant and inviting atmosphere of outdoor dining, drinking, and socializing. Grow your commercial outdoor space into a profit powerhouse! Our pergola systems extend the use of your space and establish a year-round destination. Increase customer loyalty and build higher earnings in every season.

### Lighting | Heaters | Fans | Screens

Tailor your Outdoor Elements louvered roof system to meet the specific needs and style of your business. From lighting and heating to roller shades, glass doors and more, we have a customizable solution that makes sense for your specific business.