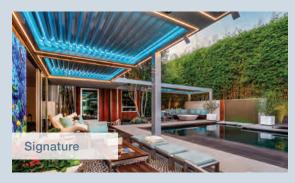

# **Signature Louvered Roofs Transform Your Outdoor Space**

Imagine relaxing and entertaining in your own backyard or welcoming new clients into your space in any weather, with a louvered roof designed with the highest levels of style and engineering. An Outdoor Elements Signature Louvered Roof will change the way you experience your home or commercial space.

Our classic Signature louvered roofs are crafted with 8-inch louvers that open and close as desired to protect your patio or deck from rain, wind, and sunlight. The louvers can be easily rotated, making them simple to adjust to keep your outdoor area safe, cool or warm, and dry in any weather.

- **Versatile Coverage:** Single louvered patio covers are available up to a 12' width by a 22'2" length a total of 264 Sq. Ft.. Multiple louvered patio covers can be linked together for larger spaces or to meet unique design needs.
- Customizable Design: Custom modules are available for virtually any size or shape, allowing you to personalize your louvered roof design with corbels, post wraps, and cantilever upgrade options.
- **Integrated Lighting:** Patented integrated LED lighting is available in various colors, including LED post lights and recessed LED lights, for a beautifully illuminated outdoor space.
- Smart Control Options: Can be controlled using any smart device with our state-of-the-art app or our proprietary handheld remote control for convenience.