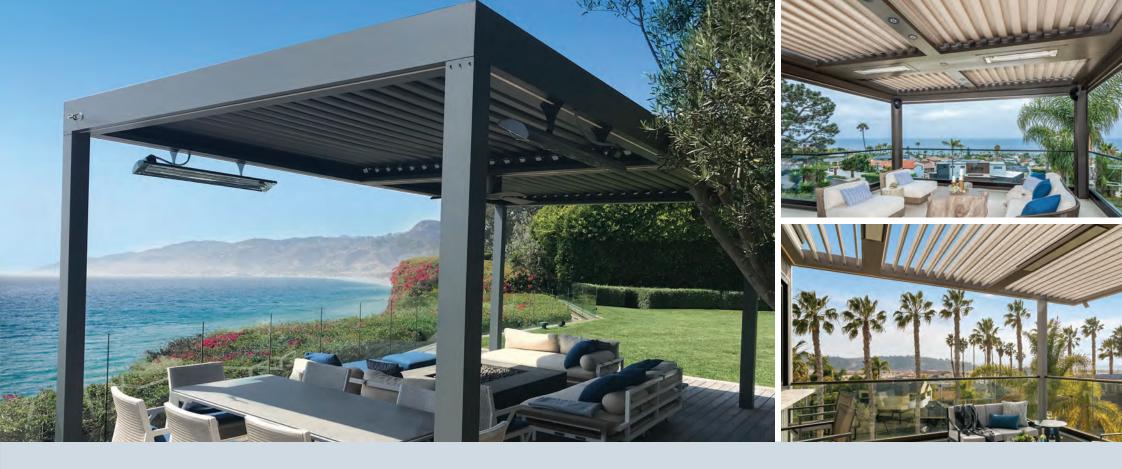

# Solace Louvered Roofs Offer Superior Performance in Any Climate

Outdoor Elements Solace Louvered Roofs are our premier louvered product line. Our exclusive custom design is engineered to provide high performance and resiliency in a multitude of climates from snow and high heat to humidity and wind. The Solace is manufactured with our patent-pending louver, designed with the ability to extend up to15'6" in width, making it one of the largest and most durable louvered pergolas on the market.

When planning for a large outdoor living area with multiple zones like a pool, outdoor kitchen, or entertaining area, Solace Louvered Roofs are an ideal option due to their expanded span capacity.

These roofs enhance your outdoor living experience in any season and climate. In hot and humid weather, the dual wall system acts as a thermal barrier, absorbing heat to keep your surroundings cooler. For cold evenings or snowy climates, the dual wall system acts as an insulator to retain heat.

- **Elegant and modern design:** The flat bottom design echoes the look of a tongue and groove ceiling, offering a sophisticated, aesthetically pleasing appearance.
- **Expanded coverage:** With our upgraded louver, covers up to 346 sq. ft. in a single zone and streamline your investment with a cleaner, more refined look. The Solace is our largest single zone system.
- **Dual wall construction:** 10-inch louvers combine an upper wall with a small radius for moisture to run off and a lower flat-wall surface with a separation of 2", creating an air barrier as an insulation barrier.

- Engineered to withstand up to 70 lb. snow load & 160 Mile Per Hour Winds: The Solace is built for strength, durable for extreme snow and wind conditions.
- **Smart control options:** Can be controlled using any smart device with our state-of-the-art app, or with our proprietary handheld remote control.