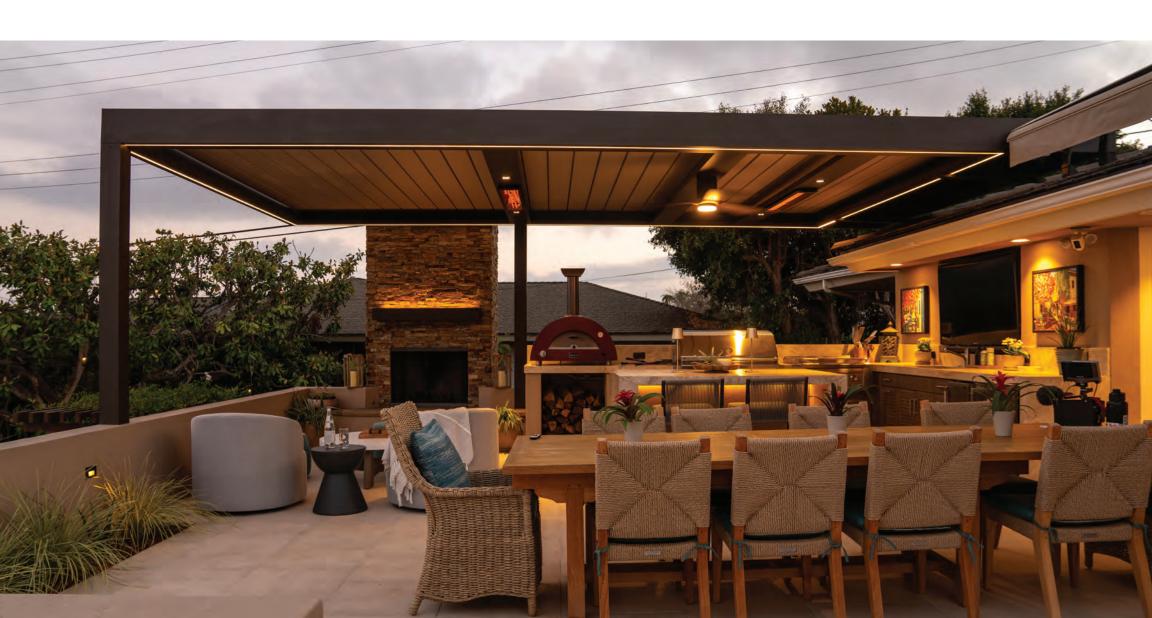

# Solace Louvered Roofs Offer Superior Performance in Any Climate

Outdoor Elements Solace Louvered Roofs are our premier louvered product line. Our exclusive custom design is engineered to provide high performance and resiliency in a multitude of climates from snow and high heat to humidity and wind. The Solace is manufactured with our patent-pending louver, designed with the ability to extend up to15'6" in width, making it one of the largest and most durable louvered pergolas on the market.

When planning for a large outdoor living area with multiple zones like a pool, outdoor kitchen, or entertaining area, Solace Louvered Roofs are an ideal option due to their expanded span capacity.

These roofs enhance your outdoor living experience in any season and climate. In hot and humid weather, the dual wall system acts as a thermal barrier, absorbing heat to keep your surroundings cooler. For cold evenings or snowy climates, the dual wall system acts as an insulator to retain heat.

- **Elegant and modern design:** The flat bottom design echoes the look of a tongue and groove ceiling, offering a sophisticated, aesthetically pleasing appearance.
- **Expanded coverage:** With our upgraded louver, covers up to 346 sq. ft. in a single zone and streamline your investment with a cleaner, more refined look. The Solace is our largest single zone system.
- **Dual wall construction:** 10-inch louvers combine an upper wall with a small radius for moisture to run off and a lower flat-wall surface with a separation of 2", creating an air barrier as an insulation barrier.