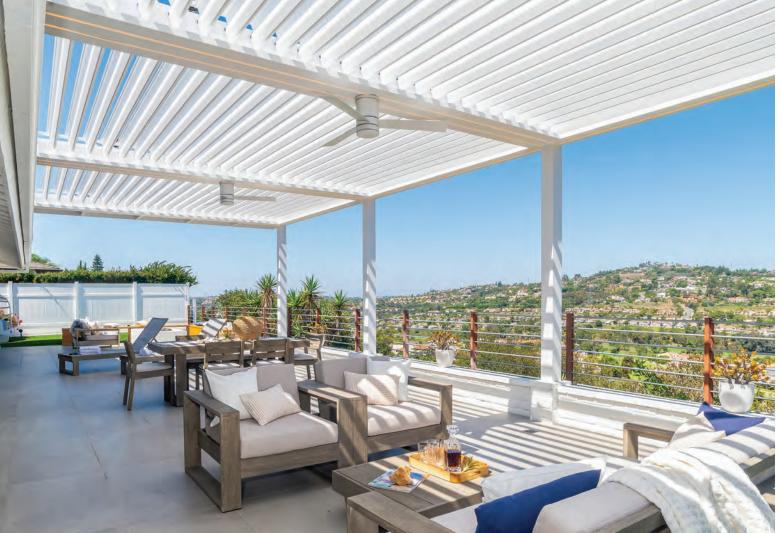

# **Signature Louvered Roofs Transform Your Outdoor Space**

Imagine relaxing and entertaining in your own backyard or welcoming new clients into your space in any weather, with a louvered roof designed with the highest levels of style and engineering. An Outdoor Elements Signature Louvered Roof will change the way you experience your home or commercial space.

Our classic Signature louvered roofs are crafted with 8-inch louvers that open and close as desired to protect your patio or deck from rain, wind, and sunlight. The louvers can be easily rotated, making them simple to adjust to keep your outdoor area safe, cool or warm, and dry in any weather.

- **Versatile Coverage:** Single louvered patio covers are available up to a 12' width by a 22'2" length a total of 264 Sq. Ft.. Multiple louvered patio covers can be linked together for larger spaces or to meet unique design needs.
- Customizable Design: Custom modules are available for virtually any size or shape, allowing you to personalize your louvered roof design with corbels, post wraps, and cantilever upgrade options.
- **Integrated Lighting:** Patented integrated LED lighting is available in various colors, including LED post lights and recessed LED lights, for a beautifully illuminated outdoor space.
- Smart Control Options: Can be controlled using any smart device with our state-of-the-art app or our proprietary handheld remote control for convenience.