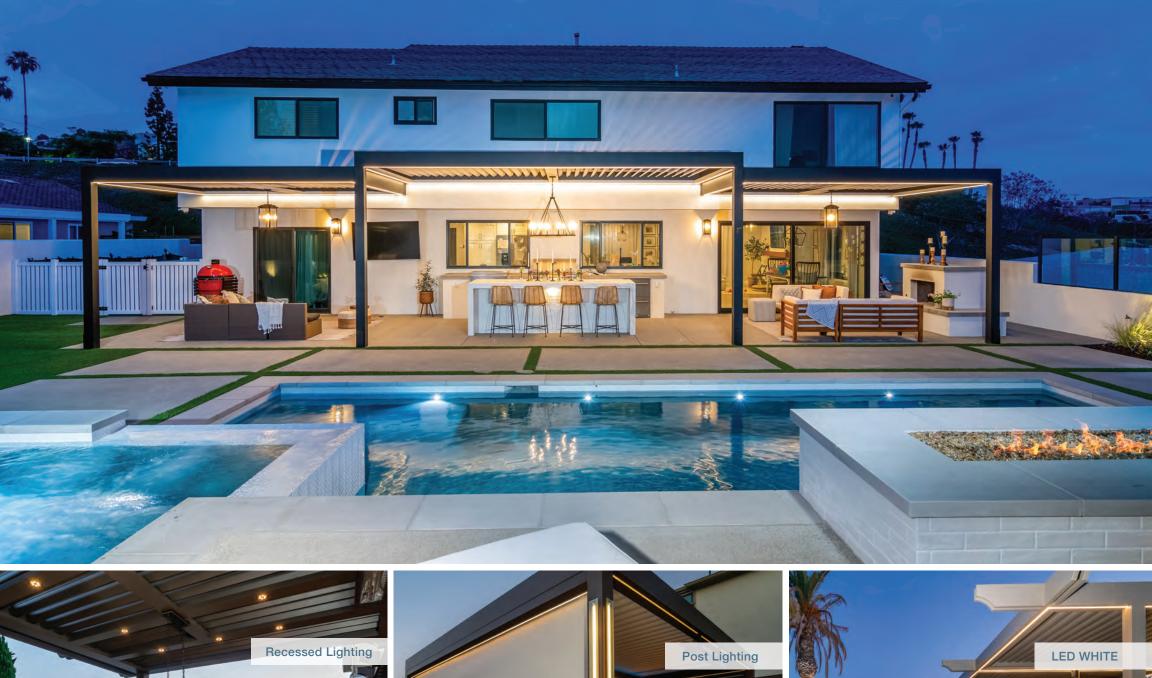

# **Innovative Pergola Lighting Systems**

Our patented integrated pergola lighting systems combine cutting-edge innovation with industry-leading quality to bring any Outdoor Elements pergola to life. Customizable, energy-efficient, and built to last, our lighting systems elevate the design of your custom patio.

The lighting on your backyard patio should make a positive statement by matching the current space and atmosphere. Together with sleek lighting innovations from Q-Tran, we intelligently design our covered patios with integrated lighting for seamless visuals at every angle.

Illuminate your outdoor space with innovative, energy-efficient lighting solutions from Outdoor Elements. Experience the perfect blend of style, functionality, and sustainability.