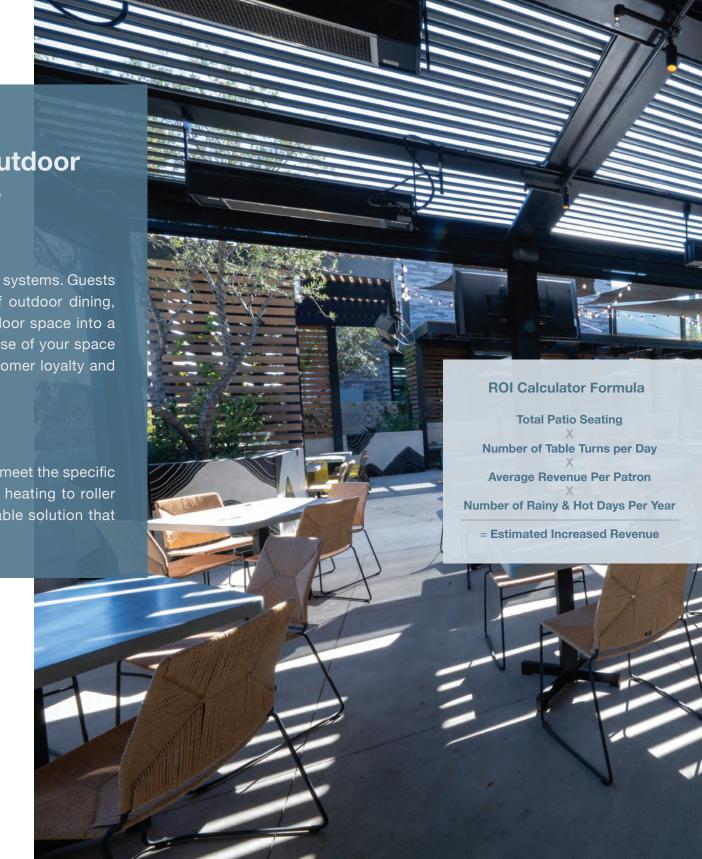

# Protect your investment and maximize profitability with Outdoor Elements' commercial-grade louvered roof systems.

Increase Your Revenue Potential with our louvered roof systems. Guests are drawn to the vibrant and inviting atmosphere of outdoor dining, drinking, and socializing. Grow your commercial outdoor space into a profit powerhouse! Our pergola systems extend the use of your space and establish a year-round destination. Increase customer loyalty and build higher earnings in every season.

### Lighting | Heaters | Fans | Screens

Tailor your Outdoor Elements louvered roof system to meet the specific needs and style of your business. From lighting and heating to roller shades, glass doors and more, we have a customizable solution that makes sense for your specific business.