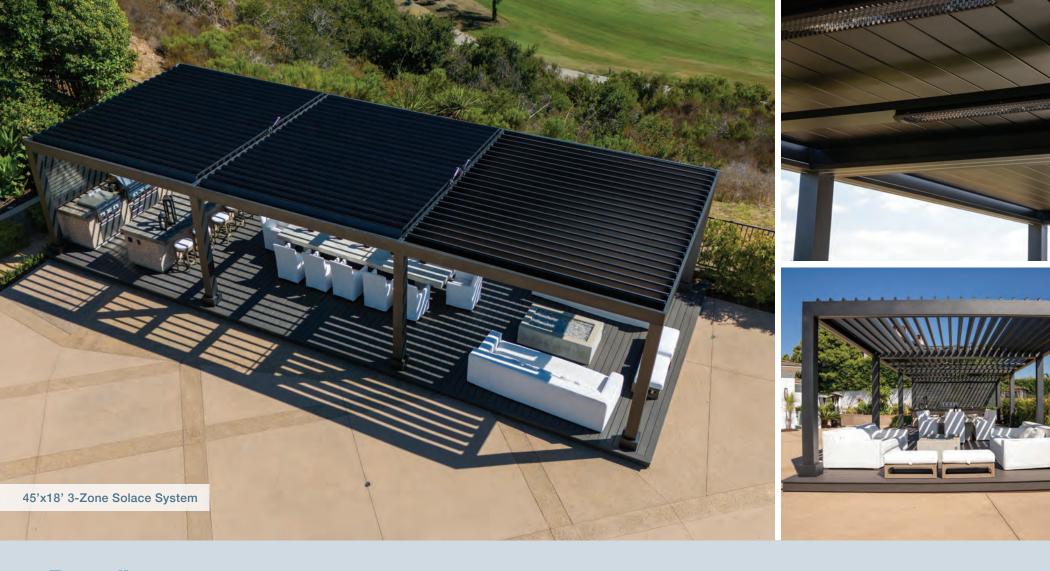

# Solace Louvered Roofs Offer Superior Performance in Any Climate

Outdoor Elements Solace Louvered Roofs are our premier louvered product line. Our exclusive custom design is engineered to provide high performance and resiliency in a multitude of climates from snow and high heat to humidity and wind. The Solace is manufactured with our patent-pending louver, designed with the ability to extend up to15'6" in width, making it one of the largest and most durable louvered pergolas on the market.

When planning for a large outdoor living area with multiple zones like a pool, outdoor kitchen, or entertaining area, Solace Louvered Roofs are an ideal option due to their expanded span capacity.

These roofs enhance your outdoor living experience in any season and climate. In hot and humid weather, the dual wall system acts as a thermal barrier, absorbing heat to keep your surroundings cooler. For cold evenings or snowy climates, the dual wall system acts as an insulator to retain heat.

- **Elegant and modern design:** The flat bottom design echoes the look of a tongue and groove ceiling, offering a sophisticated, aesthetically pleasing appearance.
- **Expanded coverage:** With our upgraded louver, covers up to 346 sq. ft. in a single zone and streamline your investment with a cleaner, more refined look. The Solace is our largest single zone system.
- **Dual wall construction:** 10-inch louvers combine an upper wall with a small radius for moisture to run off and a lower flat-wall surface with a separation of 2", creating an air barrier as an insulation barrier.