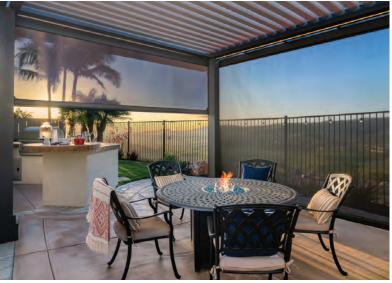

# **Screens and Roller Shades**

Automated screens are the perfect solution to add privacy and protection to outdoor decks and patios. With the click of a button, you can transform the look and feel of your outside living space by releasing or retracting custom-fitted automated screens. Whether you have a pergola or louvered roof, automated screens are never mass-produced. Because they are designed and custom-fitted to your exact specifications, they provide a clean, seamless look that enhances the architectural style of your exterior space.

- **Privacy and Protection:** Enjoy enhanced privacy and protection from the elements with automated screens that adapt to your needs.
- Easy Operation: Effortlessly control your screens with the click of a button, transforming your outdoor space instantly.
- Custom-Fitted Design: Each screen is designed and custom-fitted to your exact specifications, ensuring a perfect fit and a seamless appearance.
- **Architectural Enhancement:** Automated screens enhance the architectural style of your exterior space, adding both function and aesthetic appeal.

### **Textilene Nano 95 Automated Screens: Advanced Solar Protection**

Our automated screens feature Textilene Nano 95, a high-performance solar screen fabric crafted from antimicrobial, PVC-coated polyester. This lightweight fabric is designed to provide exceptional solar protection by reducing harmful UV rays, heat transfer, and glare. Blocking up to 95% of the sun's rays, Nano 95 is flame resistant, fade resistant, and serves as a durable replacement for traditional insect screens.