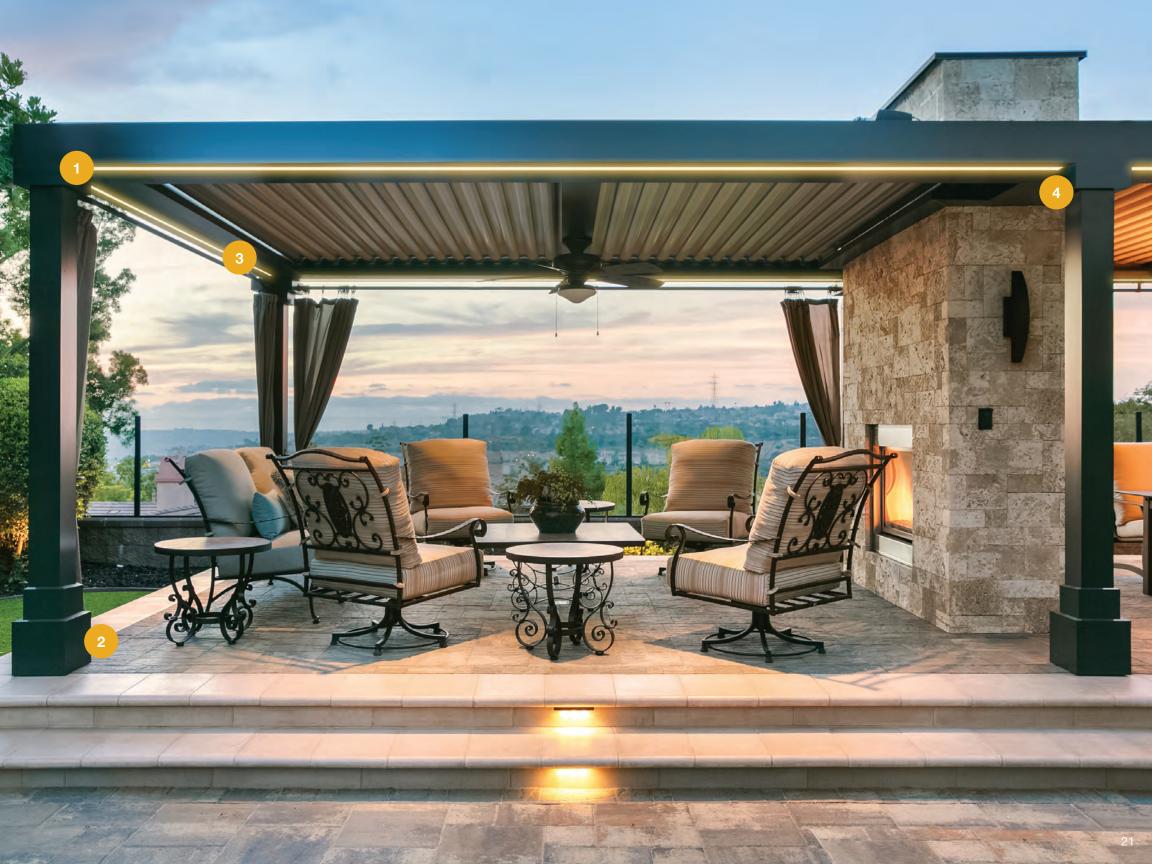

### **Personalize Your Louvered Roof**

Enhance the beauty and functionality of your outdoor living space with customizable features that match your lifestyle and architectural vision.

Choose from a variety of corbel options to seamlessly integrate your outdoor living space with architectural style. Available in contemporary, traditional, and transitional designs to enhance your outdoor aesthetic.

### POST DETAILS

Add post details that complement your outdoor aesthetic and reflect your personal style preferences.

### 3 OPEN AND CLOSED SOFFITS

Elegantly extend the coverage of your louvered roof with soffits, available in both open and closed designs to suit your space and needs.

### POST TRIMS

Select from a range of post trim options to enhance the existing design of your residential or commercial space. Whether you prefer minimalist industrial styles or more traditional finishes, our variety of colors, finishes, and design features ensure you achieve the perfect look.