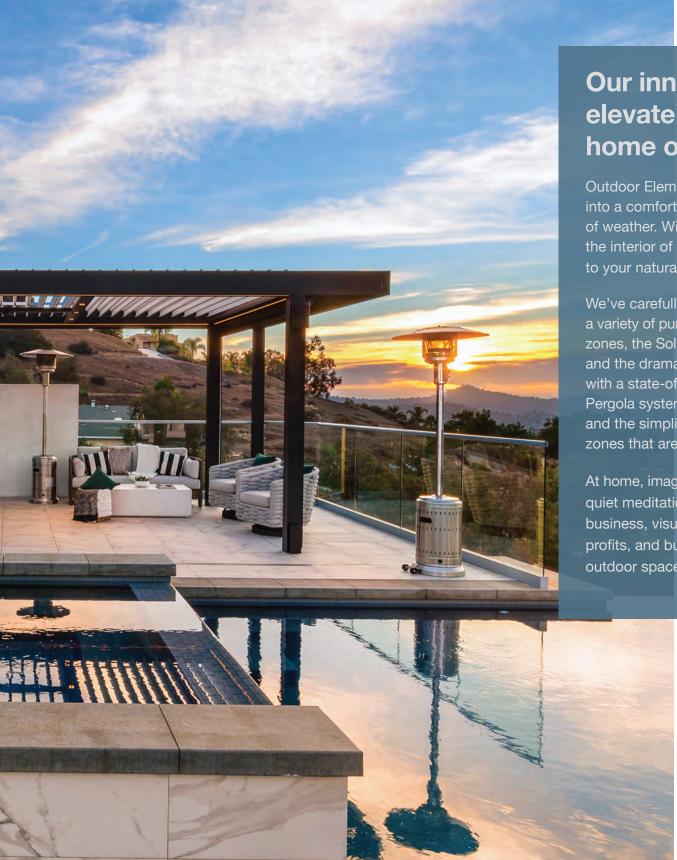

# Our innovative louvered roof systems elevate the outdoor experience for your home or business.

Outdoor Elements luxury pergola systems transform your outdoor space into a comfortable and stylish environment in every season and in all types of weather. With a custom designed louvered roof system, you can expand the interior of your home or business, establishing a seamless connection to your natural surroundings.

We've carefully designed our custom engineered louvered roof systems for a variety of purposes: Our classic Signature Louvered Roof with customizable zones, the Solace Louvered Pergola with elegant tongue and groove louvers, and the dramatic Skypeak Pergola all instantly adjust to sun, rain, and wind with a state-of-the-art smart control system. The Skyview and Serenity Pergola systems offer partial to full shade with the same innovative concept and the simplicity of no motors. Each design can be combined to create zones that are perfectly attuned to your outdoor space.

At home, imagine the allure of an inviting retreat for barbecues, pool parties, quiet meditation, meetings, or just for some relaxing "you time." For your business, visualize how you can maximize your investment, increase your profits, and build client loyalty. Our luxury louvered roof systems take your outdoor space to a whole new level!