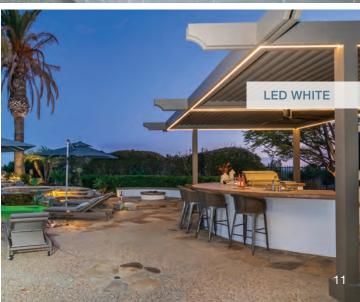

# **Innovative Pergola Lighting Systems**

Our patented integrated pergola lighting systems combine cutting-edge innovation with industry-leading quality to bring any Outdoor Elements pergola to life. Customizable, energy-efficient, and built to last, our lighting systems elevate the design of your custom patio.

Beyond our standard white LED options, we also offer RGB LEDs, which have the ability to change to virtually any color you can imagine. Use the Outdoor Elements App to adjust your outdoor patio cover lighting color in seconds on an intuitive, easy-to-use color wheel.

### **Comprehensive Control Features:**

- Louvers: Open or close for optimal sunlight and protection.
- Scheduling: Schedule louvers and lighting to match your routine.
- Integrated LED Lighting Channel: Control the intensity of lighting, from bright to dim.
- RGB Color Spectrum: Adjust the color of your lighting to fit any mood or occasion.
- **LED Post Lighting:** Add ambiance to your outdoor space.
- Recessed LED Lighting: Seamlessly integrated for a clean, modern look.