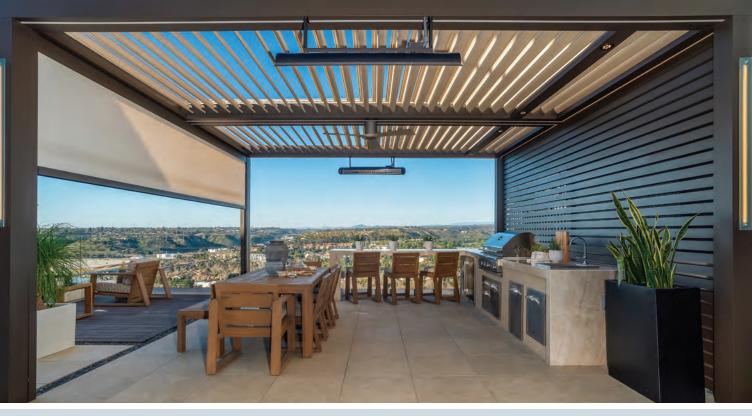

# **Signature Louvered Roofs Transform Your Outdoor Space**

Imagine relaxing and entertaining in your own backyard or welcoming new clients into your space in any weather, with a louvered roof designed with the highest levels of style and engineering. An Outdoor Elements Signature Louvered Roof will change the way you experience your home or commercial space.

Our classic Signature louvered roofs are crafted with 8-inch louvers that open and close as desired to protect your patio or deck from rain, wind, and sunlight. The louvers can be easily rotated, making them simple to adjust to keep your outdoor area safe, cool or warm, and dry in any weather.

- **Versatile Coverage:** Single louvered patio covers are available up to a 12' width by a 22'2" length a total of 264 Sq. Ft.. Multiple louvered patio covers can be linked together for larger spaces or to meet unique design needs.
- Customizable Design: Custom modules are available for virtually any size or shape, allowing you to personalize your louvered roof design with corbels, post wraps, and cantilever upgrade options.
- **Integrated Lighting:** Patented integrated LED lighting is available in various colors, including LED post lights and recessed LED lights, for a beautifully illuminated outdoor space.
- Smart Control Options: Can be controlled using any smart device with our state-of-the-art app or our proprietary handheld remote control for convenience.