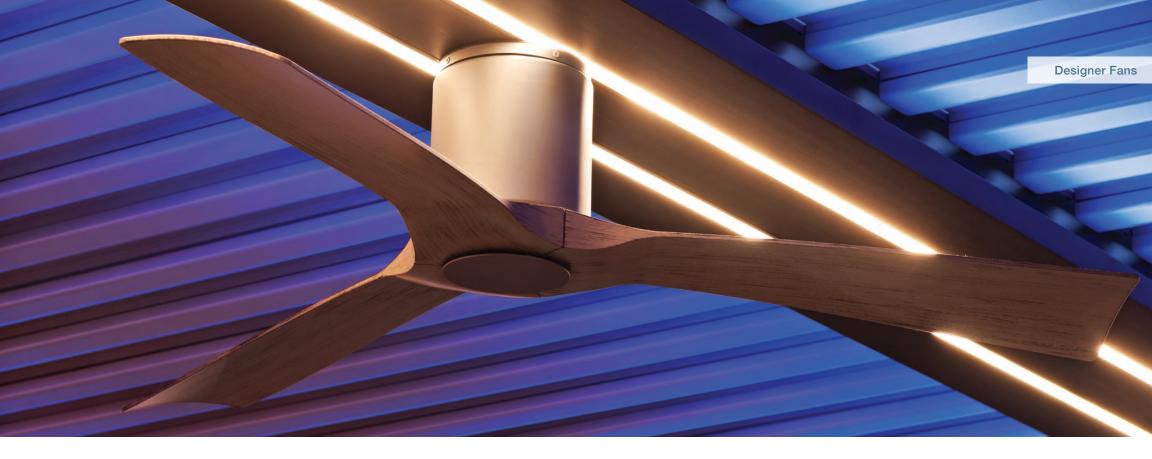

### **Designer Fans**

Enhance your outdoor living experience with our designer fans, inspired by the golden age of aviation. Featuring sleek lines and metallic accents, these fans are meticulously constructed to flawlessly integrate with your patio cover, offering the ultimate in luxury and style.

# **Designer Fan Options**

**Aviator 54"** 3 Blade Indoor/Outdoor Smart Flush Mount Ceiling Fan. Color: Weathered Grey with graphite finish

**Aviator 54"** 3 Blade Indoor/Outdoor Smart Flush Mount Ceiling Fan. Color: Matte Black

**Aviator 54"** 3 Blade Indoor/Outdoor Smart Flush Mount Ceiling Fan. Color: Distressed Koa with matte black finish

**Aviator 54"** 1-Light Ceiling Fan LED Light Accessory Kit.
Color: Distressed Koa with matte black finish

**Axis 52"** Ceiling Fan with LED Light. Color: Matte White