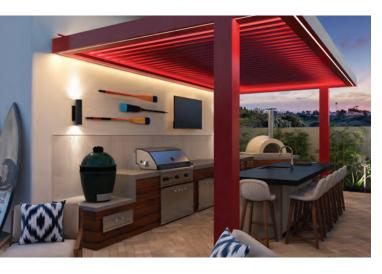

# **Luxury Pergolas**

Experience the luxury of an outdoor space meticulously custom designed for your environment. An Outdoor Elements® luxury pergola dramatically transforms the feeling of your residential home or business. Our pergolas are available in several custom designs:

# Our innovative louvered roof systems elevate the outdoor experience for your home or business.

Outdoor Elements luxury pergola systems transform your outdoor space into a comfortable and stylish environment in every season and in all types of weather. With a custom designed louvered roof system, you can expand the interior of your home or business, establishing a seamless connection to your natural surroundings.

# Retreat in Your Own Backyard with a Customized Outside Space

Imagine transforming your backyard into a serene shelter equipped with all the comforts of indoor living. Outdoor Elements offers a luxury louvered roof system that expands the possibilities for relaxation and entertainment outdoors, tailored to reflect your unique style and preferences.