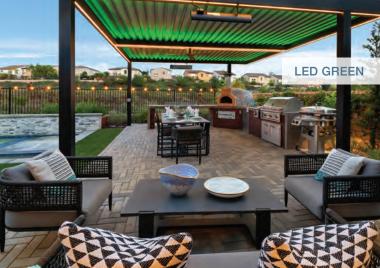

# **Innovative Pergola Lighting Systems**

Our patented integrated pergola lighting systems combine cutting-edge innovation with industry-leading quality to bring any Outdoor Elements pergola to life. Customizable, energy-efficient, and built to last, our lighting systems elevate the design of your custom patio.

### Fully Controllable, With RGB Options Available

All Outdoor Elements lighting options are fully controllable through the Outdoor Elements App. Dim, brighten, or put your space in "party mode" with vibrant colors for a truly immersive ambiance. You can also schedule your lighting to turn off and on at certain times for a hands-free, convenient experience.

Beyond our standard white LED options, we also offer RGB LEDs, which have the ability to change to virtually any color you can imagine. Use the Outdoor Elements App to adjust your outdoor patio cover lighting color in seconds on an intuitive, easy-to-use color wheel.