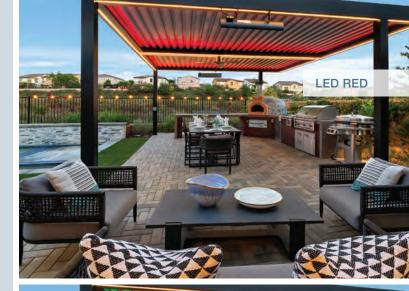

# **Innovative Pergola Lighting Systems**

Our patented integrated pergola lighting systems combine cutting-edge innovation with industry-leading quality to bring any Outdoor Elements pergola to life. Customizable, energy-efficient, and built to last, our lighting systems elevate the design of your custom patio.

### Fully Controllable, With RGB Options Available

All Outdoor Elements lighting options are fully controllable through the Outdoor Elements App. Dim, brighten, or put your space in "party mode" with vibrant colors for a truly immersive ambiance. You can also schedule your lighting to turn off and on at certain times for a hands-free, convenient experience.

Beyond our standard white LED options, we also offer RGB LEDs, which have the ability to change to virtually any color you can imagine. Use the Outdoor Elements App to adjust your outdoor patio cover lighting color in seconds on an intuitive, easy-to-use color wheel.