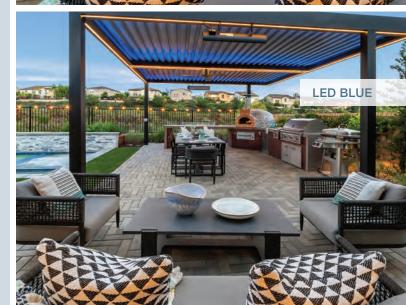

# **Innovative Pergola Lighting Systems**

Our patented integrated pergola lighting systems combine cutting-edge innovation with industry-leading quality to bring any Outdoor Elements pergola to life. Customizable, energy-efficient, and built to last, our lighting systems elevate the design of your custom patio.

### Fully Controllable, With RGB Options Available

All Outdoor Elements lighting options are fully controllable through the Outdoor Elements App. Dim, brighten, or put your space in "party mode" with vibrant colors for a truly immersive ambiance. You can also schedule your lighting to turn off and on at certain times for a hands-free, convenient experience.

Beyond our standard white LED options, we also offer RGB LEDs, which have the ability to change to virtually any color you can imagine. Use the Outdoor Elements App to adjust your outdoor patio cover lighting color in seconds on an intuitive, easy-to-use color wheel.