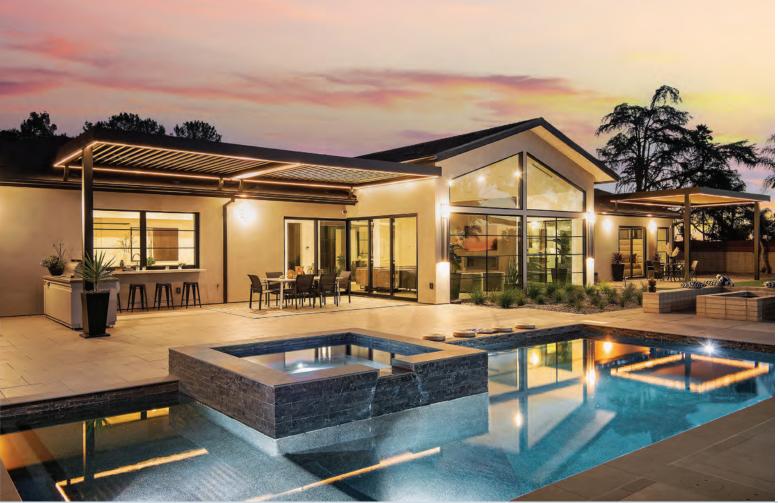

# **Luxury Pergolas**

Experience the luxury of an outdoor space meticulously custom designed for your environment. An Outdoor Elements® luxury pergola dramatically transforms the feeling of your residential home or business. Our pergolas are available in several custom designs:

# Our innovative louvered roof systems elevate the outdoor experience for your home or business.

Outdoor Elements luxury pergola systems transform your outdoor space into a comfortable and stylish environment in every season and in all types of weather. With a custom designed louvered roof system, you can expand the interior of your home or business, establishing a seamless connection to your natural surroundings.

At home, imagine the allure of an inviting retreat for barbecues, pool parties, quiet meditation, meetings, or just for some relaxing "you time." For your business, visualize how you can maximize your investment, increase your profits, and build client loyalty. Our luxury louvered roof systems take your outdoor space to a whole new level!