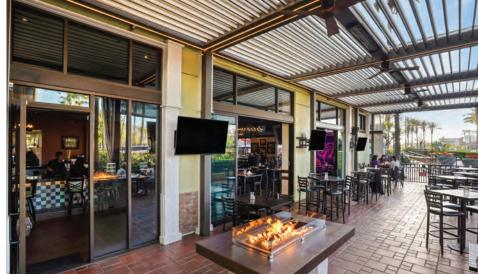

# Protect your investment and maximize profitability with Outdoor Elements' commercial-grade louvered roof systems.

Increase Your Revenue Potential with our louvered roof systems. Guests are drawn to the vibrant and inviting atmosphere of outdoor dining, drinking, and socializing. Grow your commercial outdoor space into a profit powerhouse! Our pergola systems extend the use of your space and establish a year-round destination. Increase customer loyalty and build higher earnings in every season.

### Lighting | Heaters | Fans | Screens

Tailor your Outdoor Elements louvered roof system to meet the specific needs and style of your business. From lighting and heating to roller shades, glass doors and more, we have a customizable solution that makes sense for your specific business.