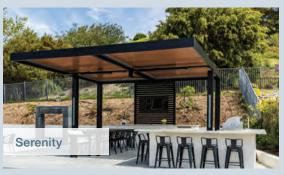

# **Serenity Pergolas Offer Full Cover Cooling Shade**

When you want the freedom to relax and entertain outdoors in full shade, Serenity Pergolas by Outdoor Elements is the ideal roof structure. Designed and engineered with the same exceptional quality as our Signature line, Serenity Pergolas are constructed with 3'-6' insulated roof panels that stay in place for a solid covering.

Serenity Pergolas by Outdoor Elements are a beautiful and practical element in your outdoor living space. Make your outdoor space an inviting oasis with a Serenity Pergola custom-designed to your unique specifications.

- Full Shade Coverage: Solid covering offers complete shade, allowing you to enjoy your outdoor space comfortably.
- **No Motor:** Simple and maintenance-free design with no motor or automated adjustments needed.
- **Versatile Installation:** Particularly popular when installed in conjunction with other pergolas that have adjustable louvers, giving your outdoor space the ultimate adaptability.
- Insulated Roof Panels: Our featured Insulated Roof Panels are manufactured by AV Composites in France. These state-of-the-art panels outperform other manufactures by using closed-cell technology to maximize water resistance, a built-in gutter, and an exterior skin almost 50% thicker than standard, leading to long-term durability.