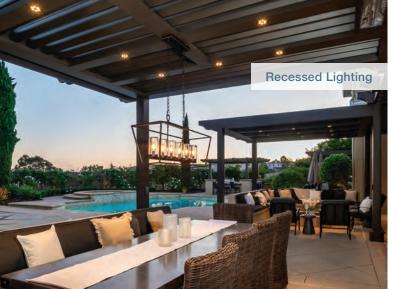

# **Innovative Pergola Lighting Systems**

Our patented integrated pergola lighting systems combine cutting-edge innovation with industry-leading quality to bring any Outdoor Elements pergola to life. Customizable, energy-efficient, and built to last, our lighting systems elevate the design of your custom patio.

### **Comprehensive Control Features:**

- Louvers: Open or close for optimal sunlight and protection.
- Scheduling: Schedule louvers and lighting to match your routine.
- Integrated LED Lighting Channel: Control the intensity of lighting, from bright to dim.
- RGB Color Spectrum: Adjust the color of your lighting to fit any mood or occasion.
- **LED Post Lighting:** Add ambiance to your outdoor space.
- Recessed LED Lighting: Seamlessly integrated for a clean, modern look.