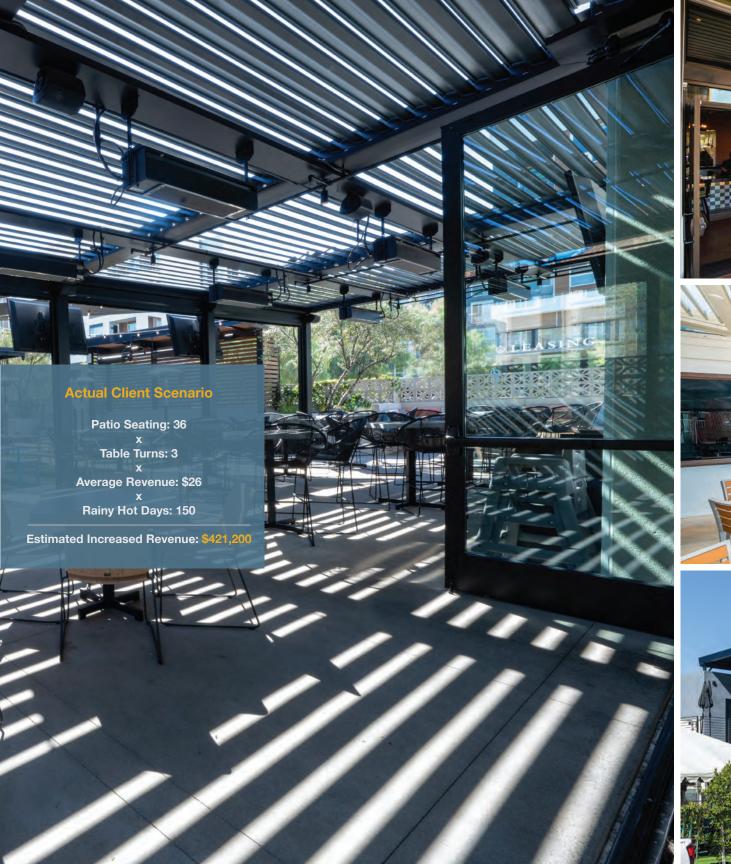

# Protect your investment and maximize profitability with Outdoor Elements' commercial-grade louvered roof systems.

Increase Your Revenue Potential with our louvered roof systems. Guests are drawn to the vibrant and inviting atmosphere of outdoor dining, drinking, and socializing. Grow your commercial outdoor space into a profit powerhouse! Our pergola systems extend the use of your space and establish a year-round destination. Increase customer loyalty and build higher earnings in every season.

### Lighting | Heaters | Fans | Screens

Tailor your Outdoor Elements louvered roof system to meet the specific needs and style of your business. From lighting and heating to roller shades, glass doors and more, we have a customizable solution that makes sense for your specific business.