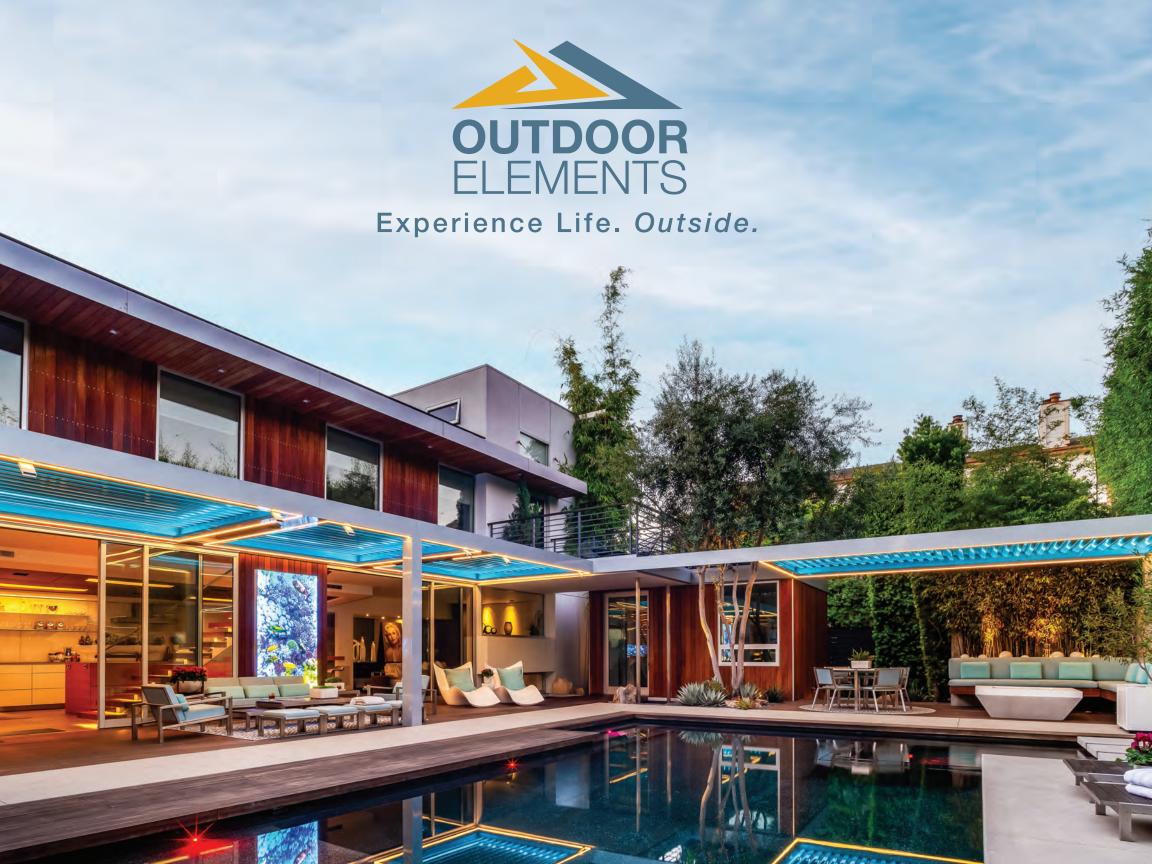

# **Luxury Pergolas**

Experience the luxury of an outdoor space meticulously custom designed for your environment. An Outdoor Elements® luxury pergola dramatically transforms the feeling of your residential home or business. Our pergolas are available in several custom designs:

# Our innovative louvered roof systems elevate the outdoor experience for your home or business.

Outdoor Elements luxury pergola systems transform your outdoor space into a comfortable and stylish environment in every season and in all types of weather. With a custom designed louvered roof system, you can expand the interior of your home or business, establishing a seamless connection to your natural surroundings.

At home, imagine the allure of an inviting retreat for barbecues, pool parties, quiet meditation, meetings, or just for some relaxing "you time." For your business, visualize how you can maximize your investment, increase your profits, and build client loyalty. Our luxury louvered roof systems take your outdoor space to a whole new level!