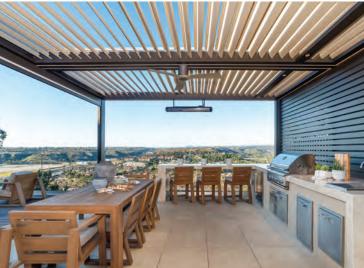

# **Skyview Pergolas Let the Sun Shine In**

Outdoor Elements Skyview Pergolas make a design statement in your outdoor living space, bringing a sense of modern style to your outdoor relaxation and entertainment. Imagine your backyard as an inviting retreat to lounge by the pool, practice yoga outside, or invite friends and family for cocktails under the stars. A Skyview Pergola expands the indoor/outdoor living possibilities for your home or business, making your space feel open, rejuvenating, and connected to nature.

- Luxury and Quality: Enjoy all the luxury, quality, and durability of our Signature line with the added benefit of natural simplicity.
- Enhanced Shade and Cooling: The Skyview can be adapted with a series of different sized beams or with our 3x3 fixed lattices to allow a consistent amount of shade and light in while significantly reducing heat and making your outdoor space more comfortable.
- **No Motor:** Simple and maintenance-free design with no motor or automated adjustments needed.