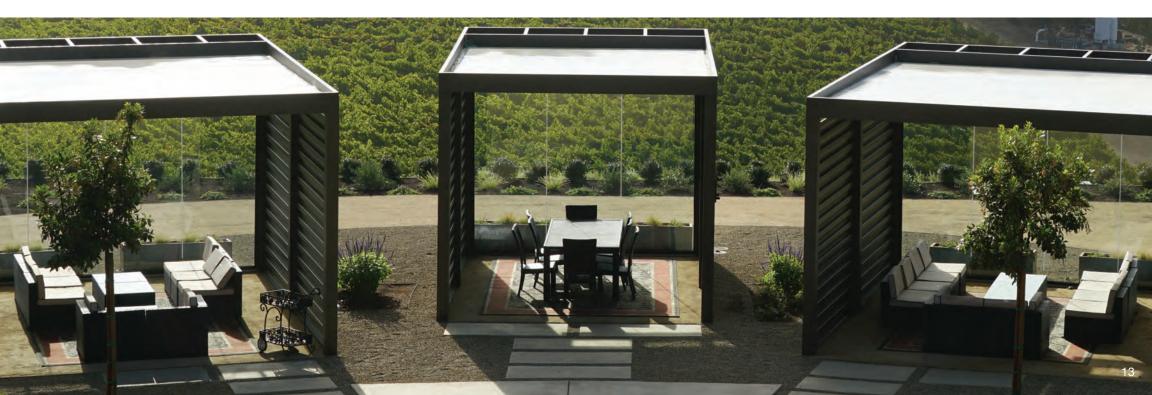

# **Skypeak Roof Pergola Reaches New Height**

The soaring pitch of an Outdoor Elements Skypeak Pergola makes a dramatic design statement in your outdoor living space. Meticulously engineered for a perfectly even center pitch, our exclusive custom design is a significant upgrade from other manufacturers that piece and patch together two separate systems to achieve a pitch.

The Skypeak Pergola is the ideal choice if you appreciate exceptional design and engineering that is built to last. While the design works beautifully in any setting, it is particularly well-suited for more traditional or classic applications.

- **Versatile Functionality:** Functional and appealing as a backyard focal point, or for a pavilion, carport, or commercial wine room.
- Impressive Pitch: Achieving a 4'x12' pitch (with more pitches coming soon), the Skypeak Pergola can be used as a stand-alone or in unison with our other louvered roof systems.
- Flexible Design: Designed to perform free-standing or attached, the Skypeak Pergola can be integrated into any large outdoor living area with multiple zones like a pool, outdoor kitchen, and entertaining area, or in commercial zones.