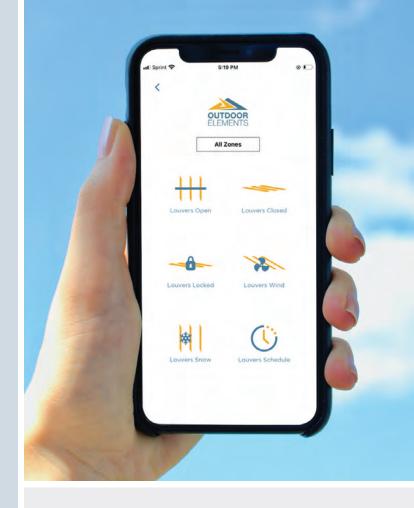

# Transform your environment with our Smart System

Experience ultimate outdoor luxury and convenience with the Louvered Roof System App. Designed to complement your lifestyle, this app provides seamless integration and intuitive controls, making it easier than ever to manage your louvered roof. Control your environment from your phone or other mobile devices and enjoy the following features:

- Effortless Control: Whether you're adjusting the angle of the louvers for optimal sunlight or opening and closing them to create the perfect ambiance, our app puts control right at your fingertips.
- Personalized Settings: Customize your outdoor space to suit your mood and preferences. Save your favorite settings for separate occasions, whether it's creating a cozy atmosphere for a family barbecue or maximizing airflow during a summer gathering.
- Energy Efficiency: Optimize energy usage and reduce utility costs with smart scheduling features. Set timers to automatically adjust your louvered roof based on your daily routine, ensuring efficient use of energy without compromising comfort.
- Seamless Integration: Our app seamlessly integrates with other smart home devices, allowing you to create a truly connected outdoor oasis. Sync your louvered roof with your existing smart home ecosystem for enhanced convenience and control.

### **Comprehensive Control Features:**

- Louvers: Open or close for optimal sunlight and protection.
- Scheduling: Schedule louvers and lighting to match your routine.
- Integrated LED Lighting Channel: Control the intensity of lighting, from bright to dim.
- RGB Color Spectrum: Adjust the color of your lighting to fit any mood or occasion.
- **LED Post Lighting:** Add ambiance to your outdoor space.
- Recessed LED Lighting: Seamlessly integrated for a clean, modern look.

### **Control at your fingertips**

Louvers Open Louvers Closed

Multicolor Led Dim

Led Schedule

Press to Cycle Colors

Led Dim