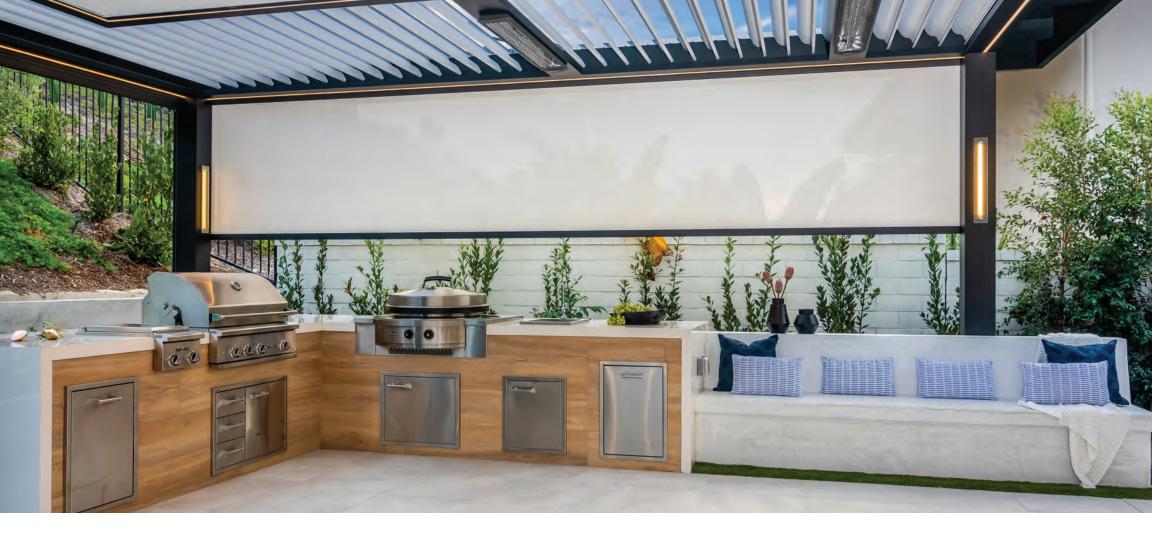

# Glass enclosures balance comfort and innovation

Ideal for both residential and commercial spaces, these meticulously engineered glass enclosures can be integrated with any Outdoor Elements pergola roof system. Designed for ease of use and adaptability, glass enclosures give you the option for a new level of comfort in your outdoor space, providing additional protection from the wind and rain.

### Frameless Multi Slide Glass Walls

- Designed to give a frameless look, each panel overlaps using a weather-tight seal to minimize clear view distractions and maximize unobstructed views.
- Door systems are custom-designed and can be manufactured to accommodate openings ranging from 4' to 40' in length.
- Tempered Glass Panels available in sizes up to 2ft-4ft in width and up to 4ft-10ft in height, supporting a maximum panel weight of 220 lbs.
- Manufactured with multiple header and sill options to adapt to your specific installation.

# **Screens and Roller Shades**

Automated screens are the perfect solution to add privacy and protection to outdoor decks and patios. With the click of a button, you can transform the look and feel of your outside living space by releasing or retracting custom-fitted automated screens. Whether you have a pergola or louvered roof, automated screens are never mass-produced. Because they are designed and custom-fitted to your exact specifications, they provide a clean, seamless look that enhances the architectural style of your exterior space.