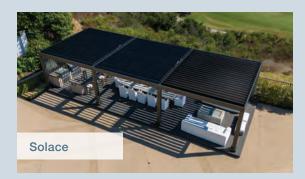

# Solace Louvered Roofs Offer Superior Performance in Any Climate

Outdoor Elements Solace Louvered Roofs are our premier louvered product line. Our exclusive custom design is engineered to provide high performance and resiliency in a multitude of climates from snow and high heat to humidity and wind. The Solace is manufactured with our patent-pending louver, designed with the ability to extend up to15'6" in width, making it one of the largest and most durable louvered pergolas on the market.

When planning for a large outdoor living area with multiple zones like a pool, outdoor kitchen, or entertaining area, Solace Louvered Roofs are an ideal option due to their expanded span capacity.

These roofs enhance your outdoor living experience in any season and climate. In hot and humid weather, the dual wall system acts as a thermal barrier, absorbing heat to keep your surroundings cooler. For cold evenings or snowy climates, the dual wall system acts as an insulator to retain heat.

- **Elegant and modern design:** The flat bottom design echoes the look of a tongue and groove ceiling, offering a sophisticated, aesthetically pleasing appearance.
- **Expanded coverage:** With our upgraded louver, covers up to 346 sq. ft. in a single zone and streamline your investment with a cleaner, more refined look. The Solace is our largest single zone system.
- **Dual wall construction:** 10-inch louvers combine an upper wall with a small radius for moisture to run off and a lower flat-wall surface with a separation of 2", creating an air barrier as an insulation barrier.

- Engineered to withstand up to 70 lb. snow load & 160 Mile Per Hour Winds: The Solace is built for strength, durable for extreme snow and wind conditions.
- **Smart control options:** Can be controlled using any smart device with our state-of-the-art app, or with our proprietary handheld remote control.