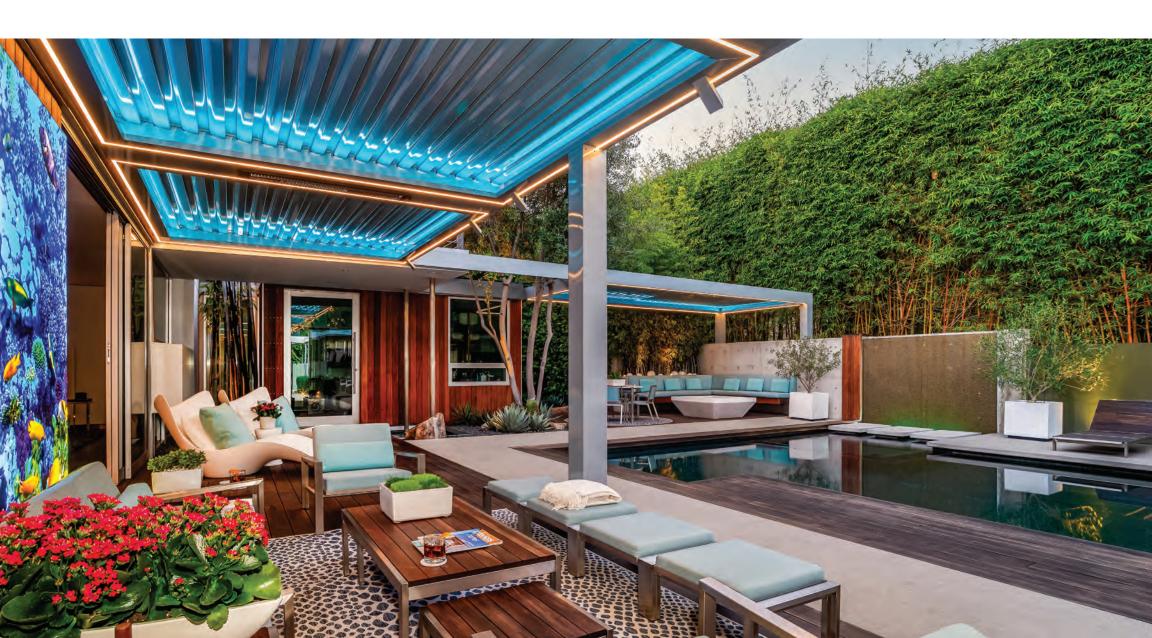

# **Innovative Pergola Lighting Systems**

Our patented integrated pergola lighting systems combine cutting-edge innovation with industry-leading quality to bring any Outdoor Elements pergola to life. Customizable, energy-efficient, and built to last, our lighting systems elevate the design of your custom patio.

### Fully Controllable, With RGB Options Available

All Outdoor Elements lighting options are fully controllable through the Outdoor Elements App. Dim, brighten, or put your space in "party mode" with vibrant colors for a truly immersive ambiance. You can also schedule your lighting to turn off and on at certain times for a hands-free, convenient experience.

Beyond our standard white LED options, we also offer RGB LEDs, which have the ability to change to virtually any color you can imagine. Use the Outdoor Elements App to adjust your outdoor patio cover lighting color in seconds on an intuitive, easy-to-use color wheel.