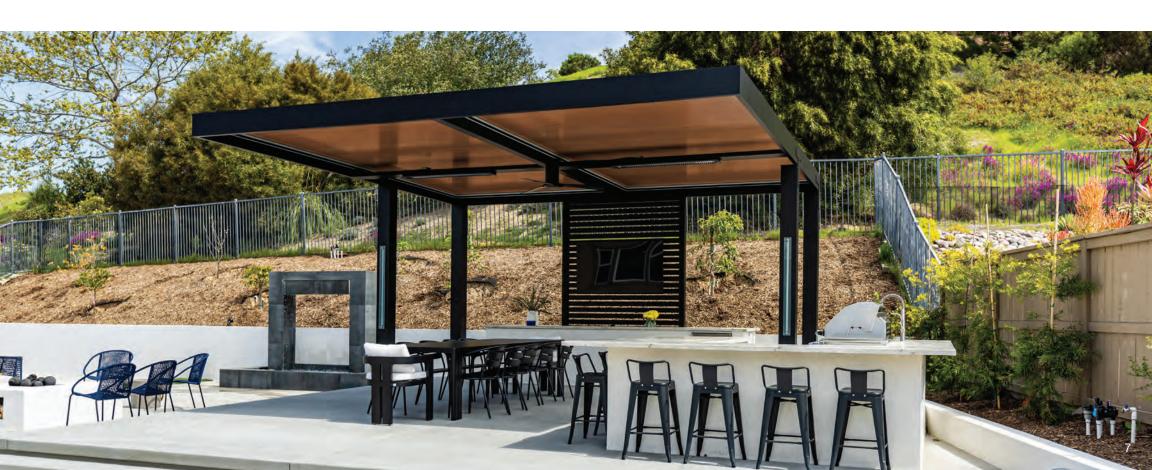

# **Skypeak Roof Pergola Reaches New Height**

The soaring pitch of an Outdoor Elements Skypeak Pergola makes a dramatic design statement in your outdoor living space. Meticulously engineered for a perfectly even center pitch, our exclusive custom design is a significant upgrade from other manufacturers that piece and patch together two separate systems to achieve a pitch.

The Skypeak Pergola is the ideal choice if you appreciate exceptional design and engineering that is built to last. While the design works beautifully in any setting, it is particularly well-suited for more traditional or classic applications.

- **Versatile Functionality:** Functional and appealing as a backyard focal point, or for a pavilion, carport, or commercial wine room.
- Impressive Pitch: Achieving a 4'x12' pitch (with more pitches coming soon), the Skypeak Pergola can be used as a stand-alone or in unison with our other louvered roof systems.
- Flexible Design: Designed to perform free-standing or attached, the Skypeak Pergola can be integrated into any large outdoor living area with multiple zones like a pool, outdoor kitchen, and entertaining area, or in commercial zones.