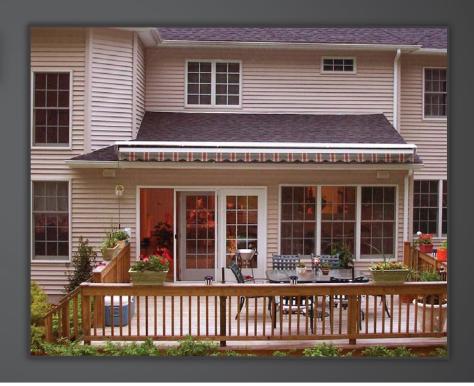

#### MOUNTS ON VIRTUALLY ANY SURFACE

The Total Eclipse can be professionally installed on a roof, under a soffit or on any flat surface. Based on your needs, your unit can be ordered three ways:

- With a fully exposed rolled up fabric referred to as an "Open Roller" typically for under soffit mounting
- With a protective hood for wall mounting with no overhead protection
- When additional clearance is required, we recommend the protective hood in combination with our strong and sturdy roof mount brackets

### SELF STORING WHEN NOT IN USE

The beauty of today's Eclipse retractable awnings is their self-storing nature. With a simple press of a button, or a command on your smart phone, the shading system fully retracts and stops automatically, and (if so equipped) will be self stored under the protective hood.