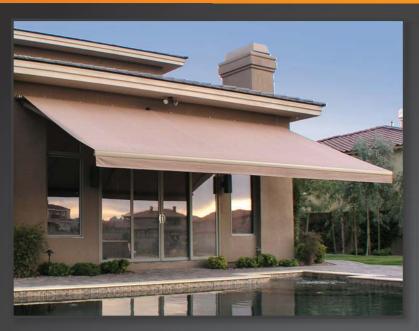

### THE NEXT GENERATION IN SHADING

#### COMMERCIAL GRADE SHADING SYSTEM

Every Total Eclipse is custom made and professionally installed to match your individual requirements. Total Eclipse is the only system on the market that offers up to 16'6" projection providing unparalleled strength, durability & security. So whether you add one to your outdoor dining area or to your home, feel confident that you have selected the finest shading system!

### SELF STORING WHEN NOT IN USE

The beauty of today's Eclipse retractable awnings is their self-storing nature. With a simple press of a button, or a command on your smart phone, the shading system fully retracts and stops automatically, and (if so equipped) will be self stored under the protective hood.