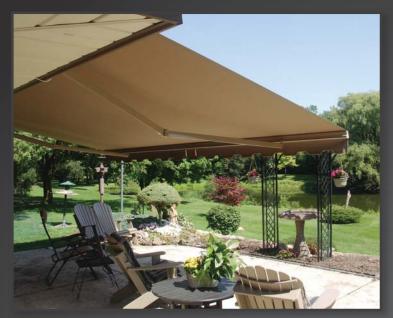

# THE TOTAL ECLIPSE!

#### WHEN YOU JUST WANT TO GO BIG

Every Total Eclipse is custom made and professionally installed to match your individual requirements. Total Eclipse components are up to 50% larger than our standard Eclipse awning model. The Total Eclipse, with projections up to 16'6", provides unparalleled strength, safety and security and can easily withstand changing weather conditions. When only the best will do, look no further than the Total Eclipse!