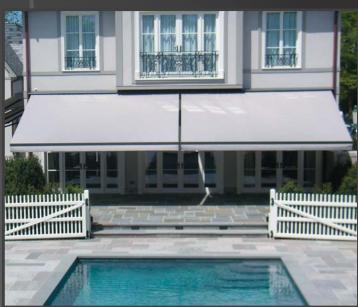

#### SIZES AVAILABLE

The Total Eclipse shading system is custom made to fit your unique space. With widths up to 40' wide and three projections up to 16'6", we've got you covered!

The Total Eclipse components meet stringent ISO 9001 and TUV standards and are assembled in the USA by skilled craftspeople.

#### TORSION BAR CONSTRUCTION OPTIONS

The Total Eclipse comes standard with a heavy duty, 50mm x 50mm, galvanized steel torsion bar that is powder coated to match the framework of the awning. For coastline applications, we offer an optional 8mm thick walled aluminum torsion bar.