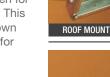

#### MOUNTS ON VIRTUALLY ANY SURFACE

The Total Eclipse can be professionally installed on a roof, under a soffit or on any flat surface. Based on your needs, your unit can be ordered three ways:

- With a fully exposed rolled up fabric referred to as an "Open Roller" typically for under soffit mounting
- With a protective hood for wall mounting with no overhead protection
- When additional clearance is required, we recommend the protective hood in combination with our strong and sturdy roof mount brackets

#### **MOUNTING**

Wall, ceiling or roof mounting available to meet your needs.