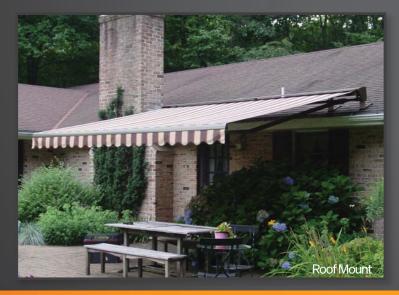

#### MOUNTS ON VIRTUALLY ANY SURFACE

The Total Eclipse can be professionally installed on a roof, under a soffit or on any flat surface. Based on your needs, your unit can be ordered three ways:

- With a fully exposed rolled up fabric referred to as an "Open Roller" typically for under soffit mounting
- With a protective hood for wall mounting with no overhead protection
- When additional clearance is required, we recommend the protective hood in combination with our strong and sturdy roof mount brackets

#### **MOUNTING**

Wall, ceiling or roof mounting available to meet your needs.