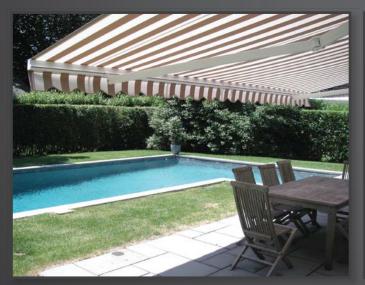

#### WHEN YOU JUST WANT TO GO BIG

Every Total Eclipse is custom made and professionally installed to match your individual requirements. Total Eclipse components are up to 50% larger than our standard Eclipse awning model. The Total Eclipse, with projections up to 16'6", provides unparalleled strength, safety and security and can easily withstand changing weather conditions. When only the best will do, look no further than the Total Eclipse!

#### MOUNTS ON VIRTUALLY ANY SURFACE

The Total Eclipse can be professionally installed on a roof, under a soffit or on any flat surface. Based on your needs, your unit can be ordered three ways:

- With a fully exposed rolled up fabric referred to as an "Open Roller" typically for under soffit mounting
- With a protective hood for wall mounting with no overhead protection
- When additional clearance is required, we recommend the protective hood in combination with our strong and sturdy roof mount brackets