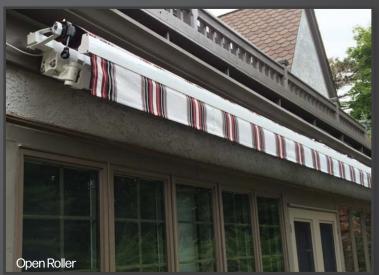

#### MOUNTS ON VIRTUALLY ANY SURFACE

The Total Eclipse can be professionally installed on a roof, under a soffit or on any flat surface. Based on your needs, your unit can be ordered three ways:

- With a fully exposed rolled up fabric referred to as an "Open Roller" typically for under soffit mounting
- With a protective hood for wall mounting with no overhead protection
- When additional clearance is required, we recommend the protective hood in combination with our strong and sturdy roof mount brackets