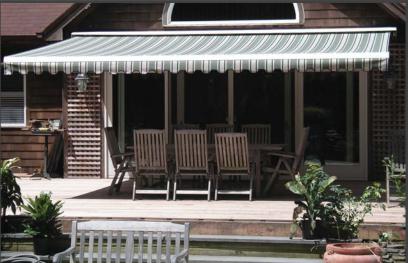

#### COMMERCIAL GRADE SHADING SYSTEM

Every Total Eclipse is custom made and professionally installed to match your individual requirements. Total Eclipse is the only system on the market that offers up to 16'6" projection providing unparalleled strength, durability & security. So whether you add one to your outdoor dining area or to your home, feel confident that you have selected the finest shading system!

#### SIZES AVAILABLE

The Total Eclipse shading system is custom made to fit your unique space. With widths up to 40' wide and three projections up to 16'6", we've got you covered!

The Total Eclipse components meet stringent ISO 9001 and TUV standards and are assembled in the USA by skilled craftspeople.