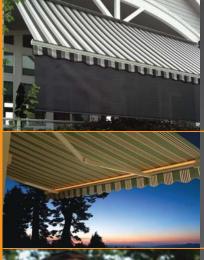

# THE TOTAL ECLIPSE!

## UNIQUELY DESIGNED

#### WHEN YOU JUST WANT TO GO BIG

Every Total Eclipse is custom made and professionally installed to match your individual requirements. Total Eclipse components are up to 50% larger than our standard Eclipse awning model. The Total Eclipse, with projections up to 16'6", provides unparalleled strength, safety and security and can easily withstand changing weather conditions. When only the best will do, look no further than the Total Eclipse!

#### MOUNTS ON VIRTUALLY ANY SURFACE

The Total Eclipse can be professionally installed on a roof, under a soffit or on any flat surface. Based on your needs, your unit can be ordered three ways:

- With a fully exposed rolled up fabric referred to as an "Open Roller" typically for under soffit mounting
- With a protective hood for wall mounting with no overhead protection
- When additional clearance is required, we recommend the protective hood in combination with our strong and sturdy roof mount brackets