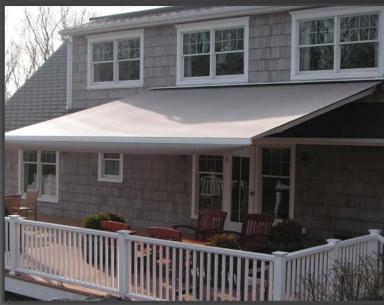

#### MOUNTS ON VIRTUALLY ANY SURFACE

The Total Eclipse can be professionally installed on a roof, under a soffit or on any flat surface. Based on your needs, your unit can be ordered three ways:

- With a fully exposed rolled up fabric referred to as an "Open Roller" typically for under soffit mounting
- With a protective hood for wall mounting with no overhead protection
- When additional clearance is required, we recommend the protective hood in combination with our strong and sturdy roof mount brackets

#### POWDER COATED, ALUMINUM PROTECTIVE HOOD

Protect your fabric from the elements all year long with a protective hood. This option, in matching awning frame hardware color, will also help extend the life of the motor. The protective hood is available up to 40' wide and includes matching side covers for added protection.