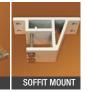

#### MOUNTS ON VIRTUALLY ANY SURFACE

The Total Eclipse can be professionally installed on a roof, under a soffit or on any flat surface. Based on your needs, your unit can be ordered three ways:

- With a fully exposed rolled up fabric referred to as an "Open Roller" typically for under soffit mounting
- With a protective hood for wall mounting with no overhead protection
- When additional clearance is required, we recommend the protective hood in combination with our strong and sturdy roof mount brackets

#### **MOUNTING**

Wall, ceiling or roof mounting available to meet your needs.