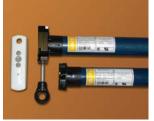

#### **ADVANCED BELT TECHNOLOGY**

While other systems have exposed cables or chains, Total Eclipse A.B.T. consists of 11 individually wound cables encased in a poly carbon, UV resistant PVC coating. Each belt is individually tested to 3,300 pounds at 60,000 cycles which guarantees you a long, worry-free life for your Total Eclipse shading system.

#### ADVANCED BELT TECHNOLOGY

The Eclipse exclusive tension transmission system, which incorporates our ABT, has been tested and proven for almost 2 decades on performance. This design does not stretch or breakdown over time, keeping your fabric taut for years to come.