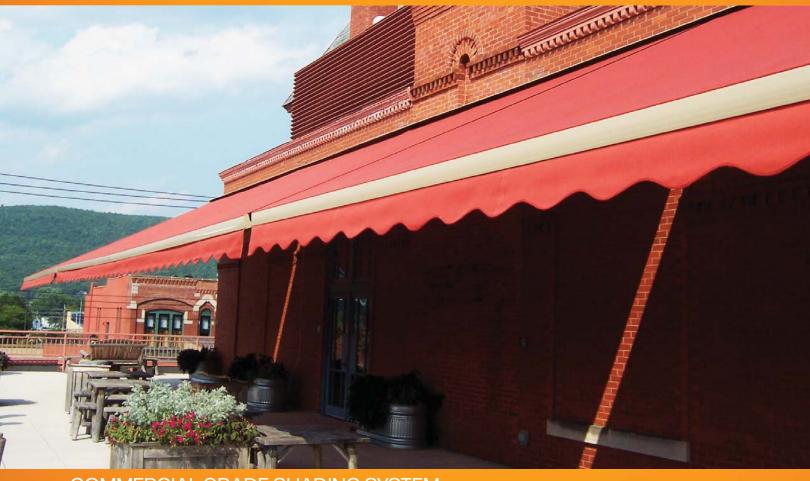

#### COMMERCIAL GRADE SHADING SYSTEM

Every Total Eclipse is custom made and professionally installed to match your individual requirements. Total Eclipse is the only system on the market that offers up to 16'6" projection providing unparalleled strength, durability & security. So whether you add one to your outdoor dining area or to your home, feel confident that you have selected the finest shading system!

#### SIZES AVAILABLE

The Total Eclipse shading system is custom made to fit your unique space. With widths up to 40' wide and three projections up to 16'6", we've got you covered!

The Total Eclipse components meet stringent ISO 9001 and TUV standards and are assembled in the USA by skilled craftspeople.