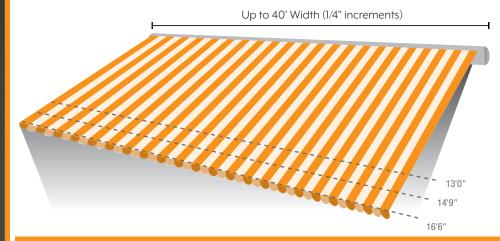

#### SIZES AVAILABLE

The Total Eclipse shading system is custom made to fit your unique space. With widths up to 40' wide and three projections up to 16'6", we've got you covered!

The Total Eclipse components meet stringent ISO 9001 and TUV standards and are assembled in the USA by skilled craftspeople.