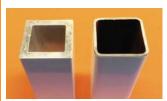

#### **ADVANCED BELT TECHNOLOGY**

While other systems have exposed cables or chains, Total Eclipse A.B.T. consists of 11 individually wound cables encased in a poly carbon, UV resistant PVC coating. Each belt is individually tested to 3,300 pounds at 60,000 cycles which guarantees you a long, worry-free life for your Total Eclipse shading system.

#### STANDARD PRODUCT WARRANTY

- Lifetime on framework
- 10 years (non prorated) on the fabric and seams
- 8 years on motor and electronics

**ABT** 

**CHAIN** 

**CABLE** 

#### ADVANCED BELT TECHNOLOGY

The Eclipse exclusive tension transmission system, which incorporates our ABT, has been tested and proven for almost 2 decades on performance. This design does not stretch or breakdown over time, keeping your fabric taut for years to come.