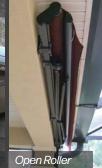

# MOUNTING AND FABRIC PROTECTION

The Eclipse Premier can be ordered 3 ways:

- With a fully exposed rolled up fabric referred to as an "Open Roller" typically for under soffit mounting
- With a protective Standard Hood for wall mounting
- With a Semi Cassette providing full fabric protection for any mounting application we recommend this option especially for roof mounting