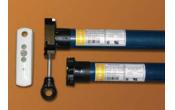

## MOTORIZED FOR EASY USE

Your Eclipse Premier features a UL listed motor from Somfy, the world leader in home automation. You can operate your shading system with a wireless wall switch, a hand held remote, from your smart device... or from all of these! To increase the usefulness and effectiveness of your shading system, plus add a level of protection, Eclipse also offers sun sensors and motion sensors.

#### **ELECTRONIC ACCESSORIES**

Our world class wireless components make operating your shading system effortless.

- Wind/Motion Sensor: This accelerometer sensor attached to the awning's framework will retract the unit if it gets too windy adding a level of safety and security.
- Sun Sensor: This sensor, typically mounted to an exterior wall, will automatically extend the awning once the preset sun level is attained, and will automatically retract your shading system when the sun passes.
- My Link: Do you like to control things with your smart device? Add a My Link radio controller and download a simple App allowing you to control your shading system from anywhere!