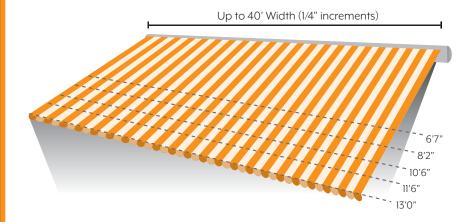

## CUSTOM BUILT TO YOUR SPECIFICATIONS

Every Eclipse shading system is custom made and professionally installed by our independent dealers to meet your individual requirements. The Eclipse Premier is available up to 40<sup>°</sup> wide with projections up to 13<sup>°</sup>. Eclipse components meet stringent ISO 9001 and TUV standards and are assembled in the USA by skilled craftspeople.

#### SIZES AVAILABLE

The Eclipse Premier shading system is custom made to fit your unique space. With widths up to 40' wide and projections up to 13', we've got you covered!

The Eclipse Premier components meet stringent ISO 9001 and TUV standards and are assembled in the USA by skilled craftspeople.