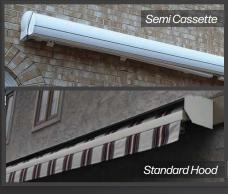

# MOUNTING AND FABRIC PROTECTION

The Eclipse Premier can be ordered 3 ways:

- With a fully exposed rolled up fabric referred to as an "Open Roller" typically for under soffit mounting
- With a protective Standard Hood for wall mounting
- With a Semi Cassette providing full fabric protection for any mounting application we recommend this option especially for roof mounting

#### SEMI CASSETTE HOOD

Completely protect your fabric from the elements and increase your level of security with the Semi Cassette option.