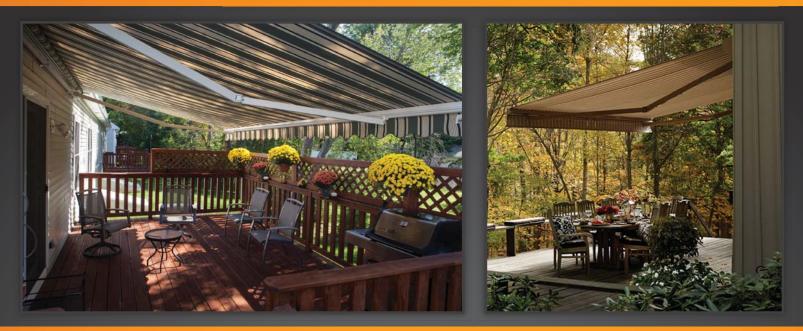

# UNIQUELY DESIGNED

## CUSTOM BUILT TO YOUR SPECIFICATIONS

Every Eclipse shading system is custom made and professionally installed by our independent dealers to meet your individual requirements. The Eclipse Premier is available up to 40<sup>°</sup> wide with projections up to 13<sup>°</sup>. Eclipse components meet stringent ISO 9001 and TUV standards and are assembled in the USA by skilled craftspeople.