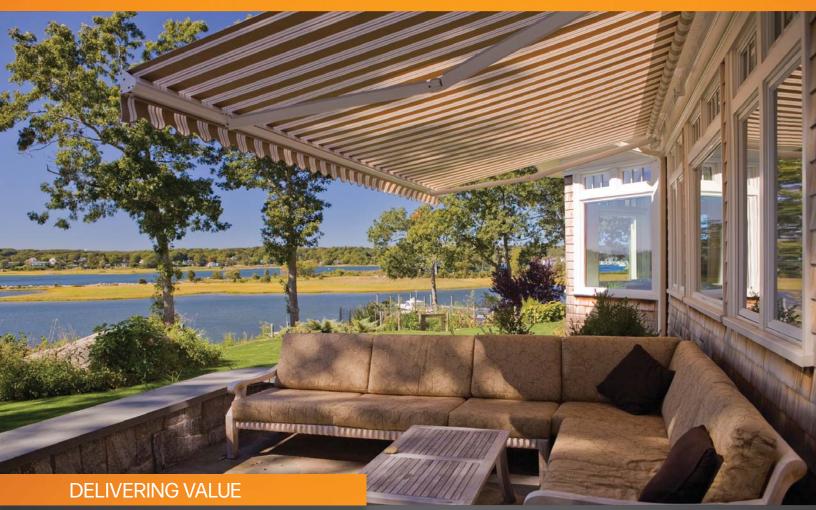

# THE NEXT GENERATION IN SHADING

The Eclipse Premier is the upgraded, "Gold Standard" of our Eclipse model, our most popular unit. The Premier offers the latest key product enhancements to ensure a long lasting, trouble free shading system. The Premier is confidently backed with our extended Platinum Protection Warranty package included at no additional cost.

### **ELEGANT PERFORMANCE**

The Eclipse Premier features components that provide a refined, finished look while adding strength and durability to the system. The aluminum powder coated torsion bar has been upgraded to a stronger, thicker wall profile to increase unit rigidity. The retractable arms are where you'll notice the greatest improvements. These arms feature larger arm profiles, a concealed heavy duty arm belt, sealed ball bearings at the elbow and an overall contoured designer shade.