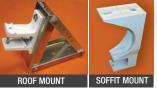

# MOUNTING AND FABRIC PROTECTION

The Eclipse Premier can be ordered 3 ways:

- With a fully exposed rolled up fabric referred to as an "Open Roller" typically for under soffit mounting
- With a protective Standard Hood for wall mounting
- With a Semi Cassette providing full fabric protection for any mounting application we recommend this option especially for roof mounting

#### MOUNTING

Wall, ceiling or roof mounting available to match your needs.