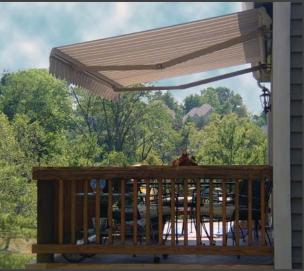

# THE NEXT GENERATION IN SHADING

The Eclipse Premier is the upgraded, "Gold Standard" of our Eclipse model, our most popular unit. The Premier offers the latest key product enhancements to ensure a long lasting, trouble free shading system. The Premier is confidently backed with our extended Platinum Protection Warranty package included at no additional cost.

### **ELEGANT PERFORMANCE**

The Eclipse Premier features components that provide a refined, finished look while adding strength and durability to the system. The aluminum powder coated torsion bar has been upgraded to a stronger, thicker wall profile to increase unit rigidity. The retractable arms are where you'll notice the greatest improvements. These arms feature larger arm profiles, a concealed heavy duty arm belt, sealed ball bearings at the elbow and an overall contoured designer shade.