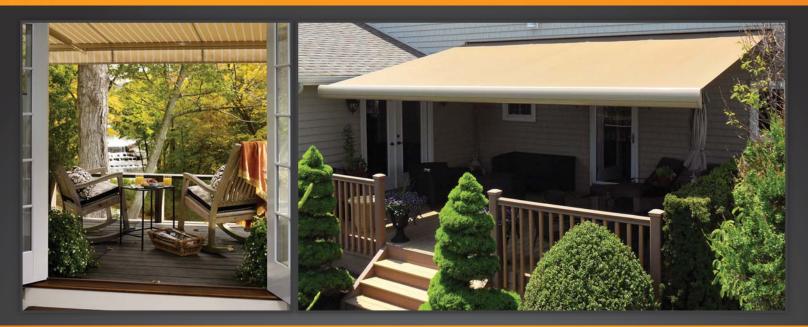

# UNIQUELY DESIGNED

## CUSTOM BUILT TO YOUR SPECIFICATIONS

Every Eclipse shading system is custom made and professionally installed by our independent dealers to meet your individual requirements. The Eclipse Premier is available up to 40<sup>°</sup> wide with projections up to 13<sup>°</sup>. Eclipse components meet stringent ISO 9001 and TUV standards and are assembled in the USA by skilled craftspeople.