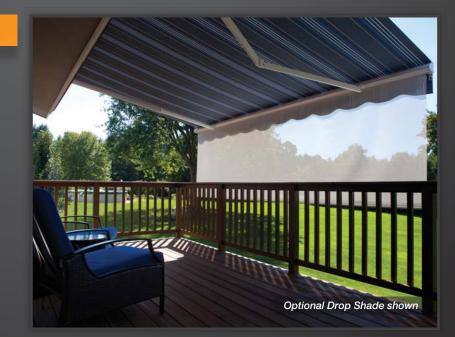

#### DROP SHADE

Add even more solar protection while increasing your privacy with the Eclipse Drop Shade. This option features an open mesh, sun screen fabric that extends down from the front bar over the width of the awning. The Drop Shade is self storing and can be motorized or manually operated. This option is not available with the Semi Cassette.