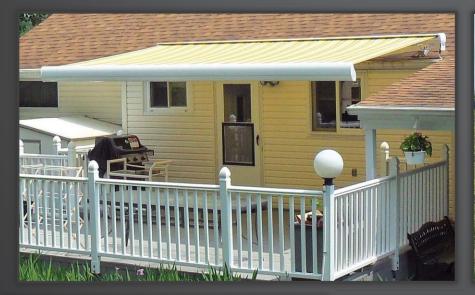

# MOUNTING AND FABRIC PROTECTION

The Eclipse Premier can be ordered 3 ways:

- With a fully exposed rolled up fabric referred to as an "Open Roller" typically for under soffit mounting
- With a protective Standard Hood for wall mounting
- With a Semi Cassette providing full fabric protection for any mounting application we recommend this option especially for roof mounting

#### MOUNTING

Wall, ceiling or roof mounting available to match your needs.