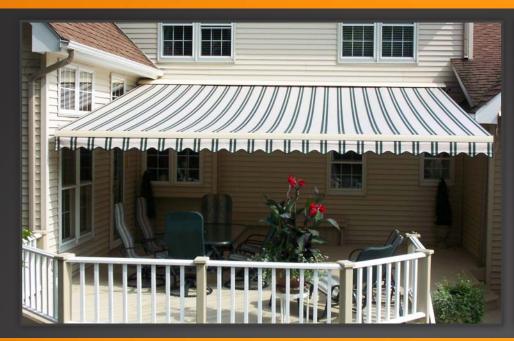

### FROM SERENE TO STUNNING, WE HAVE THE FABRIC FOR YOU

Eclipse offers over 150 long lasting, 100% acrylic fabrics from which to choose. Our covers are computer cut and sewn to create a superior fitted awning. We use the finest Tenera thread allowing us to offer you a 10 year warranty on the complete fabric cover.

### **ENDURING PERFORMANCE**

The Eclipse can be mounted on virtually any surface and is ideal for both residential and commercial applications. This "green" solution will expand your living space, reduce interior solar heat gain, block glare and prevent fading of your furnishings - year after year. Add a European cafe' feel to your home and make the most of your outdoor living. With dozens of long lasting fabrics in an array of designer colors and patterns, you can create your own getaway just a few steps out your door. The Eclipse is a fully retractable shading system. With the touch of a button, you can fully retract your awning, keeping it safe from the elements when not in use.