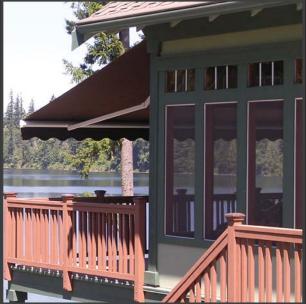

### **ENDURING PERFORMANCE**

The Eclipse can be mounted on virtually any surface and is ideal for both residential and commercial applications. This "green" solution will expand your living space, reduce interior solar heat gain, block glare and prevent fading of your furnishings - year after year. Add a European cafe' feel to your home and make the most of your outdoor living. With dozens of long lasting fabrics in an array of designer colors and patterns, you can create your own getaway just a few steps out your door. The Eclipse is a fully retractable shading system. With the touch of a button, you can fully retract your awning, keeping it safe from the elements when not in use.

#### **MOUNTING**

Wall, ceiling or roof mounting available to match your needs.