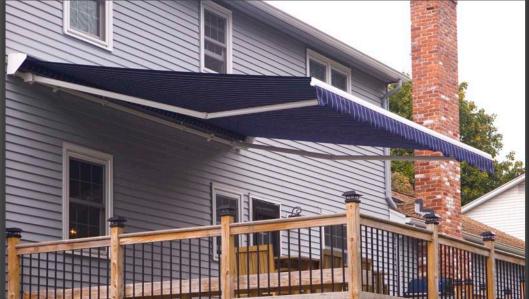

# THE NEXT GENERATION IN SHADING

The Eclipse is our signature model of shading systems. This time tested model has shaded homes and expanded outdoor living throughout the country since our company's inception. The Eclipse offers excellent value by incorporating a full line of product options, allowing you to design a shading system to fit your individual needs. Eclipse has been rated as the #1 brand of retractable awnings for 10 years running!

### **ENDURING PERFORMANCE**

The Eclipse can be mounted on virtually any surface and is ideal for both residential and commercial applications. This "green" solution will expand your living space, reduce interior solar heat gain, block glare and prevent fading of your furnishings - year after year. Add a European cafe' feel to your home and make the most of your outdoor living. With dozens of long lasting fabrics in an array of designer colors and patterns, you can create your own getaway just a few steps out your door. The Eclipse is a fully retractable shading system. With the touch of a button, you can fully retract your awning, keeping it safe from the elements when not in use.