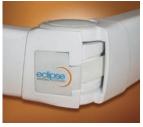

# MOUNTING AND FABRIC PROTECTION

The Eclipse can be ordered 3 ways:

- With a fully exposed rolled up fabric referred to as an "Open Roller" typically for under soffit mounting
- With a protective Standard Hood for wall mounting
- With a Semi Cassette providing full fabric protection for any mounting application - we recommend this option especially when roof mounting up to 22' wide x 11'6" projection

#### SEMI CASSETTE HOOD

Completely protect your fabric from the elements and increase your level of security with the Semi Cassette option. This option is available on the Eclipse model up to 22' wide x 11'6" projection.