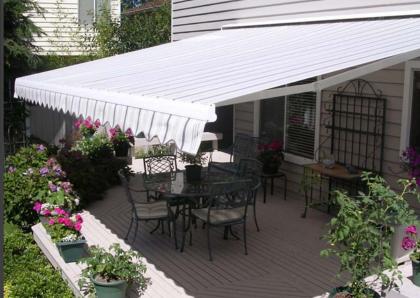

# THE NEXT GENERATION IN SHADING

The Eclipse is our signature model of shading systems. This time tested model has shaded homes and expanded outdoor living throughout the country since our company's inception. The Eclipse offers excellent value by incorporating a full line of product options, allowing you to design a shading system to fit your individual needs. Eclipse has been rated as the #1 brand of retractable awnings for 10 years running!

### **ENDURING PERFORMANCE**

The Eclipse can be mounted on virtually any surface and is ideal for both residential and commercial applications. This "green" solution will expand your living space, reduce interior solar heat gain, block glare and prevent fading of your furnishings - year after year. Add a European cafe' feel to your home and make the most of your outdoor living. With dozens of long lasting fabrics in an array of designer colors and patterns, you can create your own getaway just a few steps out your door. The Eclipse is a fully retractable shading system. With the touch of a button, you can fully retract your awning, keeping it safe from the elements when not in use.