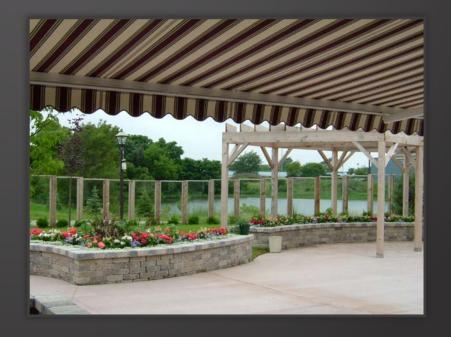

# UNIQUELY DESIGNED

### **CUSTOM BUILT TO YOUR SPECIFICATIONS**

Every Eclipse shading system is custom made and professionally installed by our independent dealers to meet your individual requirements. The Eclipse model is available up to 40′ wide with projections up to 11′6″ (up to 22′ wide x 11′6″ projection with the semi cassette option). Eclipse shading components meet stringent ISO 9001 and TUV standards and are assembled in the USA by skilled craftspeople.