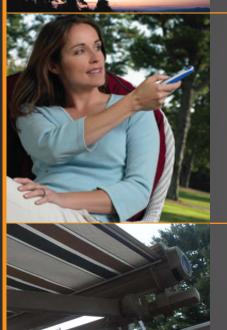

# MOTORIZED FOR EASY USE

Your Eclipse features a UL listed motor from Somfy, the world leader in home automation. You can operate your Eclipse with a wireless wall switch, a hand held remote, a smart device... or from all of these! To further increase the effectiveness of your shading system, we offer automatic sun and motion sensors - ask your dealer for more details.

#### **ELECTRONIC ACCESSORIES**

Our world class wireless components make operating your shading system effortless.

- Wind/Motion Sensor: This accelerometer sensor attached to the awning's framework will retract the unit if it gets too windy adding a level of safety and security.
- Sun Sensor: This sensor, typically mounted to an exterior wall, will automatically extend
  the awning once the preset sun level is attained, and will automatically retract your shading
  system when the sun passes.
- My Link™: Do you like to control things with your smart device? Add a My Link radio controller and download a simple App allowing you to control your shading system from anywhere!