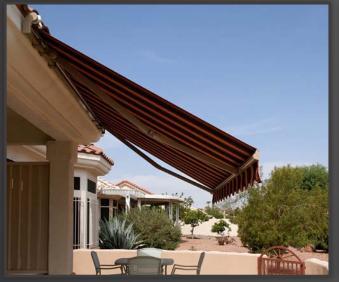

### **ENDURING PERFORMANCE**

The Eclipse can be mounted on virtually any surface and is ideal for both residential and commercial applications. This "green" solution will expand your living space, reduce interior solar heat gain, block glare and prevent fading of your furnishings - year after year. Add a European cafe' feel to your home and make the most of your outdoor living. With dozens of long lasting fabrics in an array of designer colors and patterns, you can create your own getaway just a few steps out your door. The Eclipse is a fully retractable shading system. With the touch of a button, you can fully retract your awning, keeping it safe from the elements when not in use.

#### SIZES AVAILABLE

The Eclipse shading system is custom made to fit your unique space. With widths up to 40' wide and projections up to 11'6", we've got you covered!

The Eclipse components meet stringent ISO 9001 and TUV standards and are assembled in the USA by skilled craftspeople.