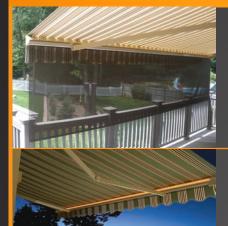

### **CUSTOM BUILT TO YOUR SPECIFICATIONS**

Every Eclipse shading system is custom made and professionally installed by our independent dealers to meet your individual requirements. The Eclipse model is available up to 40′ wide with projections up to 11′6″ (up to 22′ wide x 11′6″ projection with the semi cassette option). Eclipse shading components meet stringent ISO 9001 and TUV standards and are assembled in the USA by skilled craftspeople.

# MOUNTING AND FABRIC PROTECTION

The Eclipse can be ordered 3 ways:

- With a fully exposed rolled up fabric referred to as an "Open Roller" typically for under soffit mounting
- With a protective Standard Hood for wall mounting
- With a Semi Cassette providing full fabric protection for any mounting application - we recommend this option especially when roof mounting up to 22' wide x 11'6" projection

### **ENDURING PERFORMANCE**

The Eclipse can be mounted on virtually any surface and is ideal for both residential and commercial applications. This "green" solution will expand your living space, reduce interior solar heat gain, block glare and prevent fading of your furnishings - year after year. Add a European cafe' feel to your home and make the most of your outdoor living. With dozens of long lasting fabrics in an array of designer colors and patterns, you can create your own getaway just a few steps out your door. The Eclipse is a fully retractable shading system. With the touch of a button, you can fully retract your awning, keeping it safe from the elements when not in use.