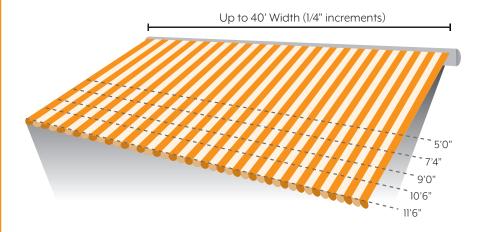

### **CUSTOM BUILT TO YOUR SPECIFICATIONS**

Every Eclipse shading system is custom made and professionally installed by our independent dealers to meet your individual requirements. The Eclipse model is available up to 40′ wide with projections up to 11′6″ (up to 22′ wide x 11′6″ projection with the semi cassette option). Eclipse shading components meet stringent ISO 9001 and TUV standards and are assembled in the USA by skilled craftspeople.

#### SIZES AVAILABLE

The Eclipse shading system is custom made to fit your unique space. With widths up to 40' wide and projections up to 11'6", we've got you covered!

The Eclipse components meet stringent ISO 9001 and TUV standards and are assembled in the USA by skilled craftspeople.