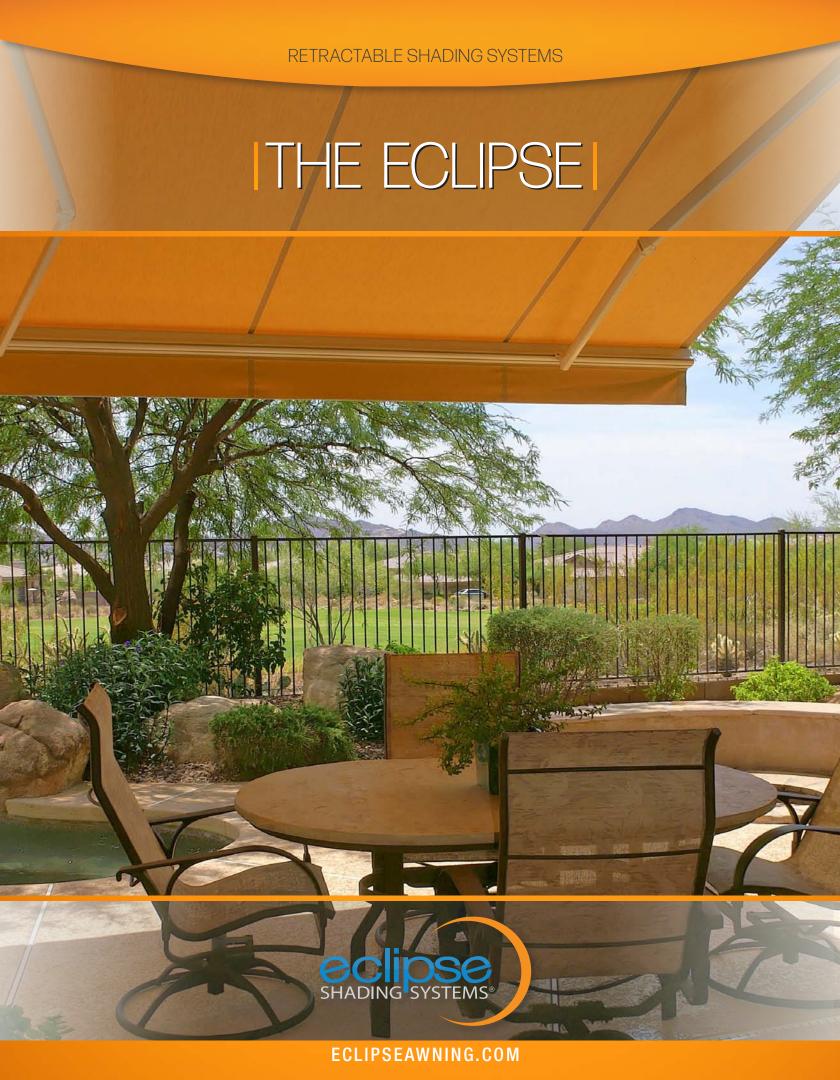

# THE NEXT GENERATION IN SHADING

The Eclipse is our signature model of shading systems. This time tested model has shaded homes and expanded outdoor living throughout the country since our company's inception. The Eclipse offers excellent value by incorporating a full line of product options, allowing you to design a shading system to fit your individual needs. Eclipse has been rated as the #1 brand of retractable awnings for 10 years running!

### **ENDURING PERFORMANCE**

The Eclipse can be mounted on virtually any surface and is ideal for both residential and commercial applications. This "green" solution will expand your living space, reduce interior solar heat gain, block glare and prevent fading of your furnishings - year after year. Add a European cafe' feel to your home and make the most of your outdoor living. With dozens of long lasting fabrics in an array of designer colors and patterns, you can create your own getaway just a few steps out your door. The Eclipse is a fully retractable shading system. With the touch of a button, you can fully retract your awning, keeping it safe from the elements when not in use.