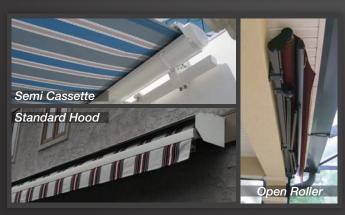

# MOUNTING AND FABRIC PROTECTION

The Eclipse can be ordered 3 ways:

- With a fully exposed rolled up fabric referred to as an "Open Roller" typically for under soffit mounting
- With a protective Standard Hood for wall mounting
- With a Semi Cassette providing full fabric protection for any mounting application - we recommend this option especially when roof mounting up to 22' wide x 11'6" projection

#### SEMI CASSETTE HOOD

Completely protect your fabric from the elements and increase your level of security with the Semi Cassette option. This option is available on the Eclipse model up to 22' wide x 11'6" projection.