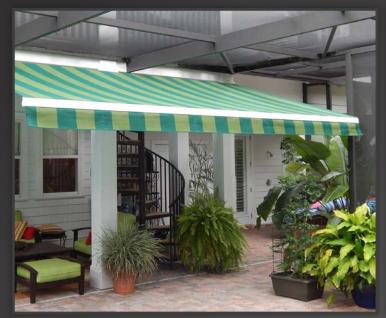

### FROM SERENE TO STUNNING, WE HAVE THE FABRIC FOR YOU

Eclipse offers over 150 long lasting, 100% acrylic fabrics from which to choose. Our covers are computer cut and sewn to create a superior fitted awning. We use the finest Tenera thread allowing us to offer you a 10 year warranty on the complete fabric cover.

### **ENDURING PERFORMANCE**

The Eclipse can be mounted on virtually any surface and is ideal for both residential and commercial applications. This "green" solution will expand your living space, reduce interior solar heat gain, block glare and prevent fading of your furnishings - year after year. Add a European cafe' feel to your home and make the most of your outdoor living. With dozens of long lasting fabrics in an array of designer colors and patterns, you can create your own getaway just a few steps out your door. The Eclipse is a fully retractable shading system. With the touch of a button, you can fully retract your awning, keeping it safe from the elements when not in use.