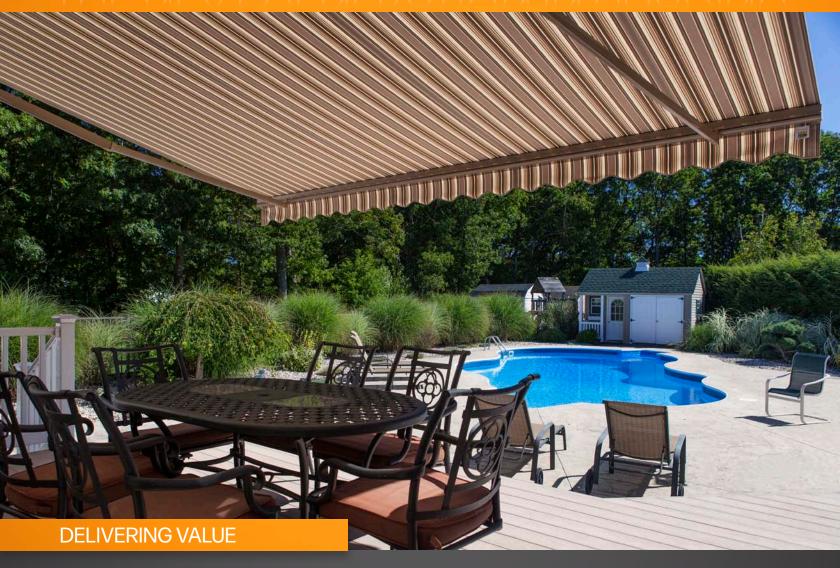

# THE NEXT GENERATION IN SHADING

The Eclipse is our signature model of shading systems. This time tested model has shaded homes and expanded outdoor living throughout the country since our company's inception. The Eclipse offers excellent value by incorporating a full line of product options, allowing you to design a shading system to fit your individual needs. Eclipse has been rated as the #1 brand of retractable awnings for 10 years running!

### **ENDURING PERFORMANCE**

The Eclipse can be mounted on virtually any surface and is ideal for both residential and commercial applications. This "green" solution will expand your living space, reduce interior solar heat gain, block glare and prevent fading of your furnishings - year after year. Add a European cafe' feel to your home and make the most of your outdoor living. With dozens of long lasting fabrics in an array of designer colors and patterns, you can create your own getaway just a few steps out your door. The Eclipse is a fully retractable shading system. With the touch of a button, you can fully retract your awning, keeping it safe from the elements when not in use.