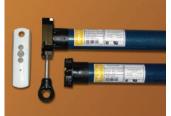

# MOTORIZED FOR EASY USE

Your Eclipse features a UL listed motor from Somfy, the world leader in home automation. You can operate your Eclipse with a wireless wall switch, a hand held remote, a smart device... or from all of these! To further increase the effectiveness of your shading system, we offer automatic sun and motion sensors - ask your dealer for more details.

#### **MOTORIZED**

For easy push button operation and includes a manual override feature should you lose power.

#1 Rated Brand of Retractable Awning 10 Years In A Row! 2010 - 2019

For more photos, customer feedback and additional product details, please visit: